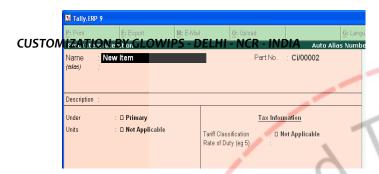

|
| No      | Use Multiple Price Levels                                          | ? No      |
| No      | Additional Inventory Vouchers                                      |           |
|         | Use Tracking Numbers (Delivery/Receipt Notes)                      | 2 No      |
|         | Use Rejection Inward/Outward Notes                                 | 2 No      |
|         |                                                                    | 2 No      |
|         | StockItem Auto PartNo Settings                                     | ? NO      |
|         |                                                                    |           |

# Setting Form for Stock Item



# **Auto Part Alias for Ledger**

Settings option in Accounting Features



# Setting Form for Ledger







#### Please Check List of Accounts



#### Please Check List of Accounts