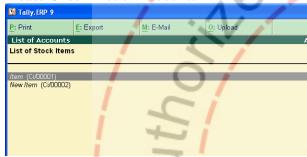

Levels                                          | ? No      |
| No      | Additional Inventory Vouchers                                      |           |
|         | Use Tracking Numbers (Delivery/Receipt Notes)                      | 2 No      |
|         | Use Rejection Inward/Outward Notes                                 | 2 No      |
|         |                                                                    | 2 No      |
|         | StockItem Auto PartNo Settings                                     | ? NO      |
|         |                                                                    |           |

# Setting Form for Stock Item



# **Auto Part Alias for Ledger**

Settings option in Accounting Features



# Setting Form for Ledger







#### Please Check List of Accounts



#### Please Check List of Accounts