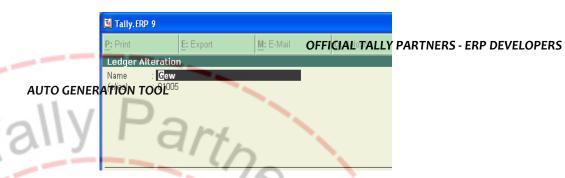

# **Auto Part Alias for Ledger**

Settings option in Accounting Features

# Setting Form for Ledger