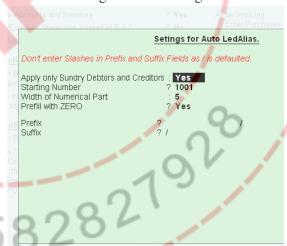

|
| No      | Use Multiple Price Levels                                          | ? No      |
| No      | Additional Inventory Vouchers                                      |           |
|         | Use Tracking Numbers (Delivery/Receipt Notes)                      | 2 No      |
|         | Use Rejection Inward/Outward Notes                                 | 2 No      |
|         |                                                                    | 2 No      |
|         | StockItem Auto PartNo Settings                                     | ? NO      |
|         |                                                                    |           |

# Setting Form for Stock Item



# **Auto Part Alias for Ledger**

Settings option in Accounting Features



# Setting Form for Ledger







#### Please Check List of Accounts



#### Please Check List of Accounts