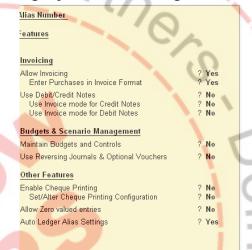

# Auto Part Number for Stock Item

Settings option in Inventory Features

| pany: 1 | Training Institute                                                 |           |
|---------|--------------------------------------------------------------------|-----------|
| Invento | ry Features                                                        | . (       |
|         | Invoicing                                                          | $\Lambda$ |
| Yes     | Allow Invoicing                                                    | ? Yes     |
| No      | Enter Purchases in Invoice Format                                  | ? Yes     |
|         | Use Debit/Credit Notes                                             | ? No      |
|         | Use Invoice mode for Credit Notes Use Invoice mode for Dehit Notes | ? No      |
| No      |                                                                    | -         |
| No      | Separate Discou <mark>nt</mark> column on Invoices                 | ? No      |
| No      | Purchase Management                                                |           |
| No      | Track additional costs of Purchase                                 | ? No      |
| No      |                                                                    |           |
|         | Sales Management                                                   |           |
| No      | Use Multiple Price Levels                                          | ? No      |
| No      | Additional Inventory Vouchers                                      |           |
|         | Use Tracking Numbers (Delivery/Receipt Notes)                      | 2 No      |
|         | Use Rejection Inward/Outward Notes                                 | 2 No      |
|         |                                                                    | 2 No      |
|         | StockItem Auto PartNo Settings                                     | ? NO      |
|         |                                                                    |           |