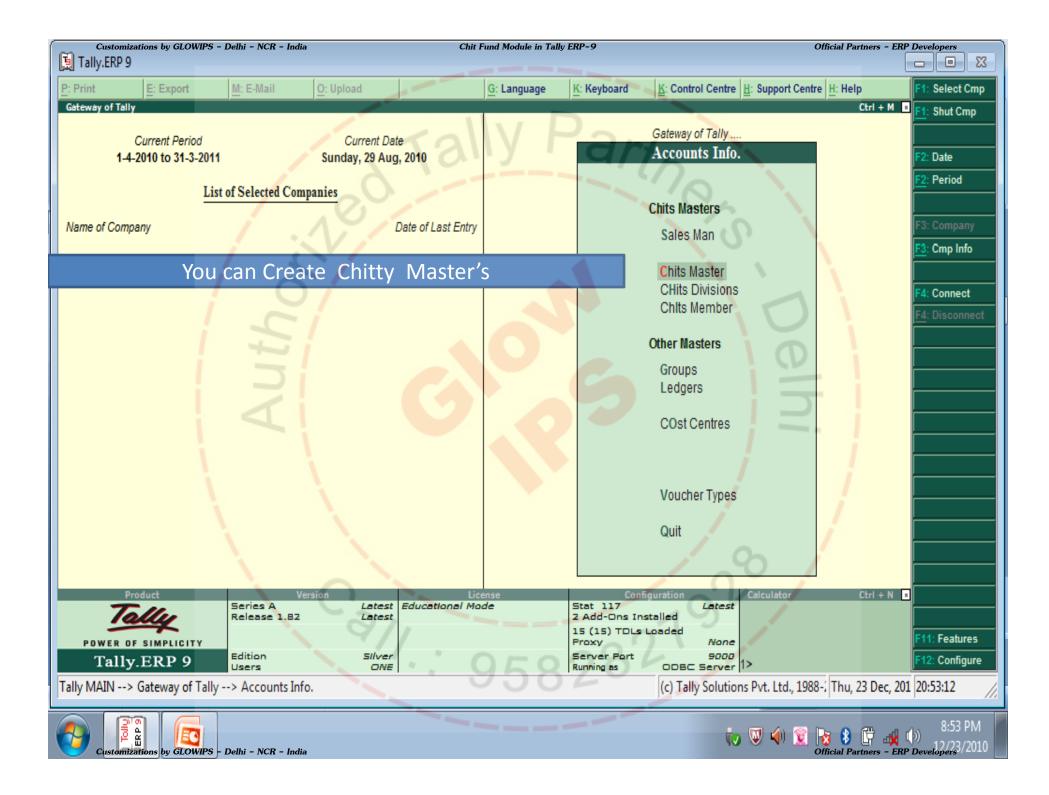

## Chits Module Tally.ERP











| Customizations by GLOWIPS - Delhi - NCR -                  | India Chit                    | Fund Module in Tally ERP-9       | Official Partn                                                            | ers - ERP Developers                                 |
|------------------------------------------------------------|-------------------------------|----------------------------------|---------------------------------------------------------------------------|------------------------------------------------------|
| Tally.ERP 9       P: Print       E: Export       M: E-Mail | Outlined                      | Colonia K. Kasharad              | V. Control Contro III. Support Contro III. Unio                           |                                                      |
| P: Print E: