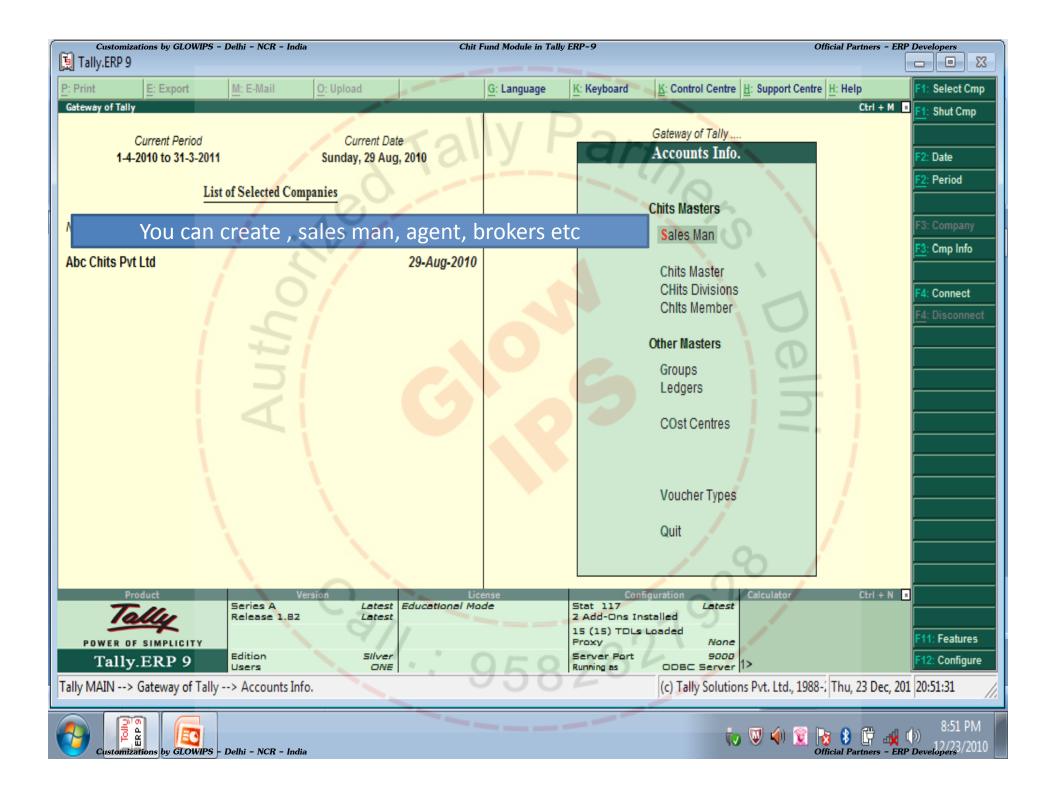

## Chits Module Tally.ERP











| Customizations by GLOWIPS - Delhi - NCR -                  | India Chit                    | Fund Module in Tally ERP-9       | Official Partn                                                            | ers - ERP Developers                                 |
|------------------------------------------------------------|-------------------------------|----------------------------------|---------------------------------------------------------------------------|------------------------------------------------------|
| Tally.ERP 9       P: Print       E: Export       M: E-Mail | Outlined                      | Colonia K. Kasharad              | V. Control Contro III. Support Contro III. Unio                           |                                                      |
| P: Prin