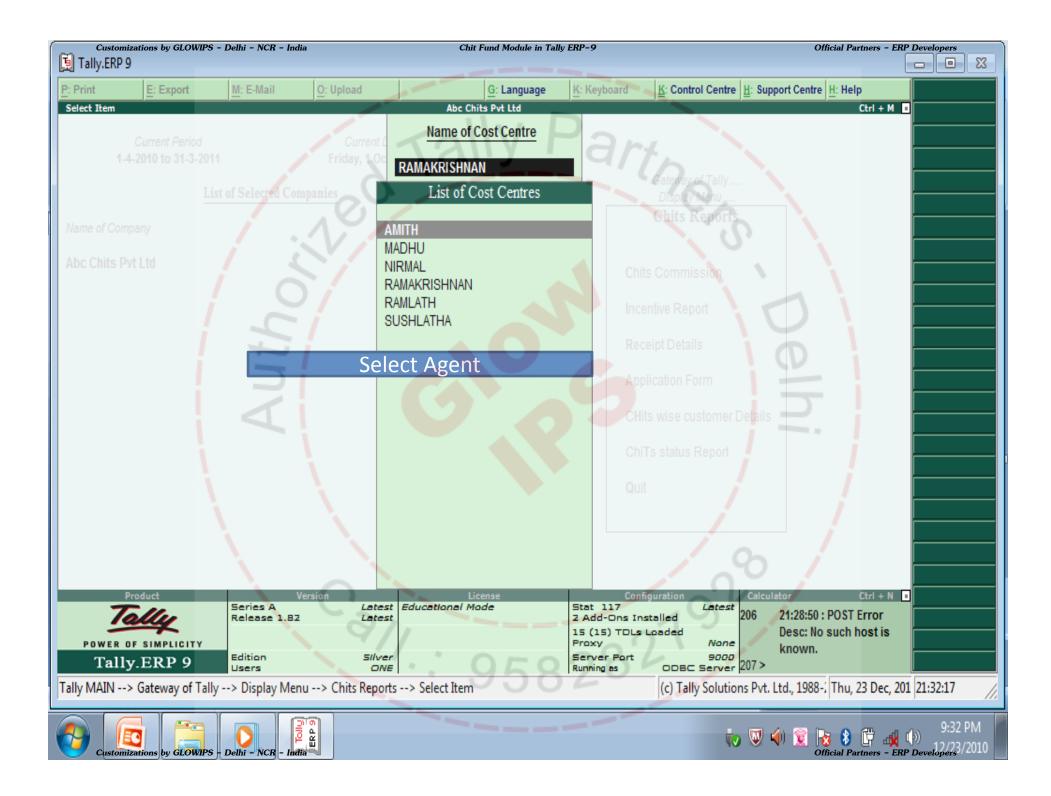

| Ctrl + N                                 |                       |
| Tally MAIN> Gateway of Tall | ly> Display Menu> Chits Repo |                                       | 020            | (c) Tally Solutions Pvt                     | Ltd., 1988-7 Thu, 23 Dec, 201            | 21:31:02              |
|                             | ,                            |                                       |                |                                             |                                          |                       |
| Customizations by GLOWIPS   | Delhi - NCR - India          |                                       |                | to 🔍                                        | 🧌 😰 💦 🖇 🛱 🚜 (<br>Official Partners - ERP | 9:31 PM<br>12/23/2010 |





| Customizations by GLOV                                                                                                                                    | IPS - Delhi - NCR - India Chit Fund Module in Tally ERP-9