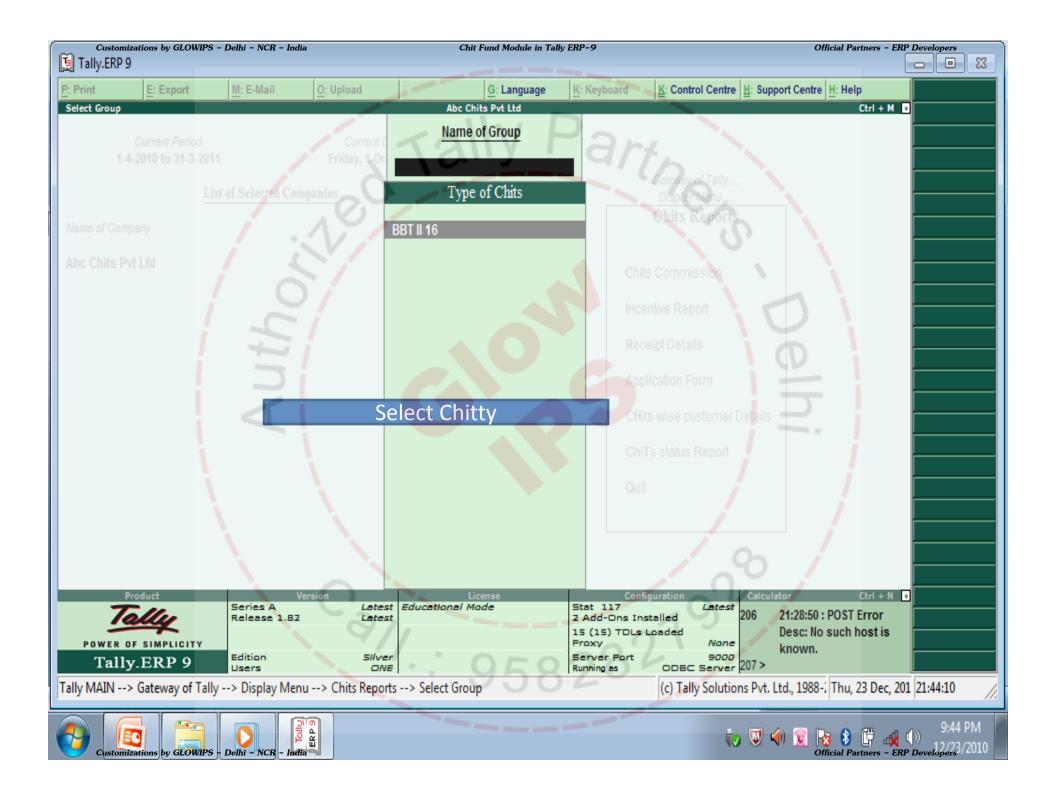

## Chits Module Tally.ERP

| Customizations by GLOWIPS - Delhi - NCR -                  | India Chit                    | Fund Module in Tally ERP-9       | Official Partn                                                            | ers - ERP Developers                                 |
|------------------------------------------------------------|-------------------------------|----------------------------------|---------------------------------------------------------------------------|------------------------------------------------------|
| Tally.ERP 9       P: Print       E: Export       M: E-Mail | Outlined                      | Colonia K. Kasharad              | V. Control Contro III. Support Contro III. Unio                           |                                                      |
| P: Print E: Export M: E-Mail<br>ChitsDt                    | O: Upload<br>Abc Chi          | G: Language K: Keyboard stressed | <u>K</u> : Control Centre <u>H</u> : Support Centre <u>H</u> : Help<br>Ct | ri + M 💶                                             |
| Chits Name                                                 | : BBT    16                   | $\mathbb{N} P_{2}$               |                                                                           |                                                      |
| Chits No.                                                  | : 16                          | y'an                             |                                                                           |                                                      |
| Parent                                                     | : Sundry Debtors              |                                  |                                                                           |                                                      |
| Total Sum Amount                                           | : 25,000.                     | 00                               |                                                                           |                                                      |
| No.of Installments (Months)                                | : 25                          |                                  |                                                                           |                                                      |
| Installment Amount                                         | : 1,000.                      | 00                               | Accounts Info                                                             |                                                      |
| Agent's Commission (%)                                     | : 1%                          | Agent's Com                      | nmission                                                                  |                                                      |
| Commission                                                 | : 6 %                         | Foreman's Co                     | mmission                                                                  |                                                      |
| Prize Money                                                | : 23,500.                     |                                  | Create                                                                    |                                                      |
|                                                            |                               |                                  |                                                                           |                                                      |
| 1                                                          |                               |                                  |                                                                           |                                                      |
|                                                            |                               |                                  |                                                                           |                                                      |
|                                                            |                               |                                  |                                                                           |                                                      |
| \\                                                         |                               |                                  |                                                                           |                                                      |
|                                                            |                               |                                  |                                                                           |                                                      |
| Auto Post Ledger - Installment                             | BBT II 16 INSTALMENT          |                                  |                                                                           |                                                      |
| Auto Post Ledger - Divident                                | BBT II 16 DIVIDENT            |                                  |                                                                           |                                                      |
| Auto Post Ledger - Late Fee                                | : AJAYAN VN                   |                                  |                                                                           |                                                      |
|                                                            | 9/1                           |                                  | 19                                                                        |                                                      |
| <u>Q</u> : Quit                                            |                               | 25028                            | Ctr                                                                       | I + N                                                |
| Tally MAIN> Gateway of Tally> Accounts                     | s Info> Chits Master> ChitsDt | 5020                             | (c) Tally Solutions Pvt. Ltd., 1988 Thu, 23                               | Dec, 201 20:54:49 //                                 |
| Customizations by GLOWIPS - Delhi - NCR -                  |                               |                                  | to 💟 🏟 🕱 🚯 🕻                                                              | 8:54 PM<br>())<br>12/23/2010<br>ers - ERP Developers |

| Customizatio     | ons by GLOWIPS - Delhi - NCR - In | ndia Chit Fu                      | nd Module in Tally ERP-9 | Official Partne                               | rs - ERP Developers                                     |
|------------------|-----------------------------------|-----------------------------------|--------------------------|-----------------------------------------------|---------------------------------------------------------|
|                  | E: Export M: E-Mail               | O: Upload                         | G: Language K: Keyboard  | L: Control Centre ∐: Support Centre H: Help   |                                                         |
| ChitsDvns        |                                   | Abc Chits                         |                          |                                               | + M .                                                   |
|                  |                                   | Current Date Sunday, 28 Aug, 2010 |                          |                                               |                                                         |
| 1-1-20           | List of Selected Co               |                                   |                          |                                               |                                                         |
| Name of Company  |                                   |                                   |                          |                                               |                                                         |
| Abc Chits Pvt Lt |                                   |                                   |                          | Gateway of Tally<br>Accounts Info.            |                                                         |
|                  |                                   |                                   |                          | Chits Divisions                               |                                                         |
| Division Name    |                                   | BBT 16 DIVISION 1                 | Chitty Divis             | sion Name                                     |                                                         |
| Group            |                                   | BBT II 16                         | Chitty Ma                | iin Group                                     |                                                         |
|                  |                                   |                                   |                          | Quit                                          |                                                         |
|                  |                                   |                                   |                          |                                               |                                                         |
| Q: Quit          |                                   |                                   | 5928                     | 2 Ctrl                                        | + N                                                     |
| Tally MAIN> Ga   | ateway of Tally> Accounts I       | nfo> Chits Divisions> ChitsDvns   | 5020                     | (c) Tally Solutions Pvt. Ltd., 1988 Thu, 23 I | Dec, 201 21:07:30                                       |
|                  | ons by GLOWIPS - Delhi - NCR - Ir |                                   |                          | 🕡 🔍 🏟 🛐 🖁 🕻                                   | 9:07 PM<br>9:07 PM<br>12/23/2010<br>rs - ERP Developers |