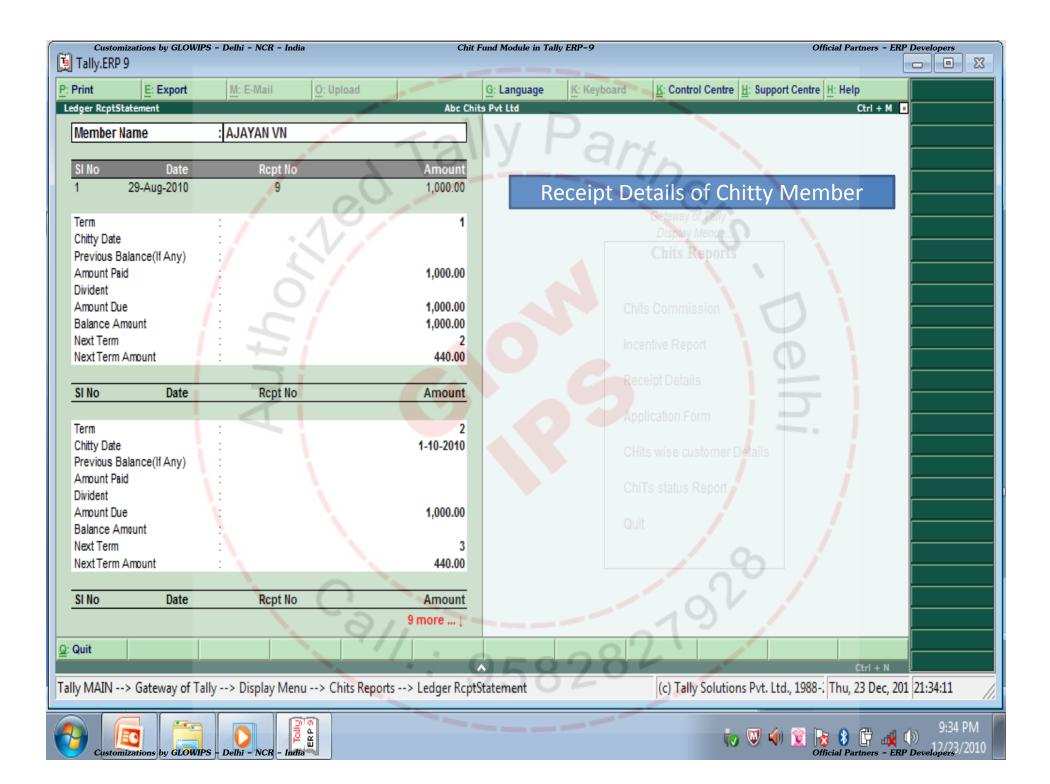

| 9:32 PM<br>9:32 PM<br>9:32 PM<br>12/23/2010<br>Official Partners - ERP Developers                                                                                                                                                                                                                                                                                                                                                                                        |











| Customizations by GLOWIPS - Delhi - NCR - India Chit Fund Module in                                                                                                                        |                                                                                                         |
|--------------------------------------------------------------------------------------------------------------------------------------------------------------------------------------------|---------------------------------------------------------------------------------------------------------|
| Tally.ERP 9                                                                                                                                                                                |