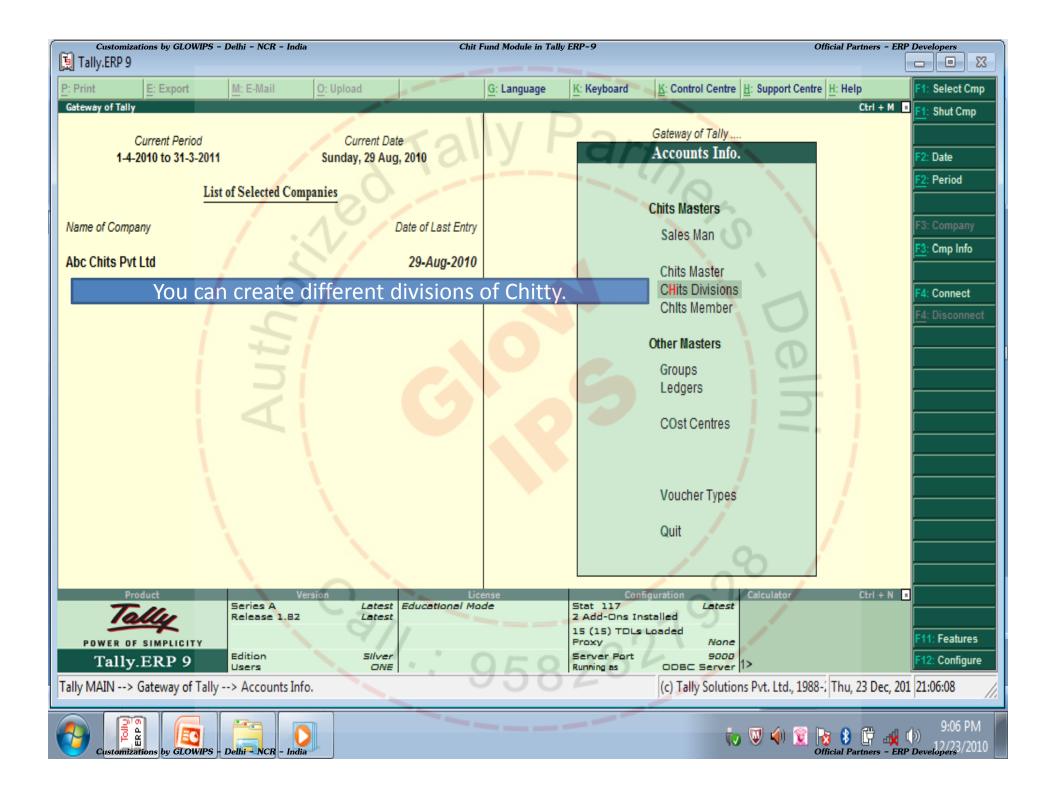

| Customizatio     | ons by GLOWIPS - Delhi - NCR - In | ndia Chit Fu                      | nd Module in Tally ERP-9 | Official Partne                               | rs - ERP Developers                                     |
|------------------|-----------------------------------|-----------------------------------|--------------------------|-----------------------------------------------|---------------------------------------------------------|
|                  | E: Export M: E-Mail               | O: Upload                         | G: Language K: Keyboard  | L: Control Centre ∐: Support Centre H: Help   |                                                         |
| ChitsDvns        |                                   | Abc Chits                         |                          |                                               | + M .                                                   |
|                  |                                   | Current Date Sunday, 28 Aug, 2010 |                          |                                               |                                                         |
| 1-1-20           | List of Selected Co               |                                   |                          |                                               |                                                         |
| Name of Company  |                                   |                                   |                          |                                               |                                                         |
| Abc Chits Pvt Lt |                                   |                                   |                          | Gateway of Tally<br>Accounts Info.            |                                                         |
|                  |                                   |                                   |                          | Chits Divisions                               |                                                         |
| Division Name    |                                   | BBT 16 DIVISION 1                 | Chitty Divis             | sion Name                                     |                                                         |
| Group            |                                   | BBT II 16                         | Chitty Ma                | iin Group                                     |                                                         |
|                  |                                   |                                   |                          | Quit                                          |                                                         |
|                  |                                   |                                   |                          |                                               |                                                         |
| Q: Quit          |                                   |                                   | 5928                     | 2 Ctrl                                        | + N                                                     |
| Tally MAIN> Ga   | ateway of Tally> Accounts I       | nfo> Chits Divisions> ChitsDvns   | 5020                     | (c) Tally Solutions Pvt. Ltd., 1988 Thu, 23 I | Dec, 201 21:07:30                                       |
|                  | ons by GLOWIPS - Delhi - NCR - Ir |                                   |                          | 🕡 🔍 🏟 🛐 🖁 🕻                                   | 9:07 PM<br>9:07 PM<br>12/23/2010<br>rs - ERP Developers |