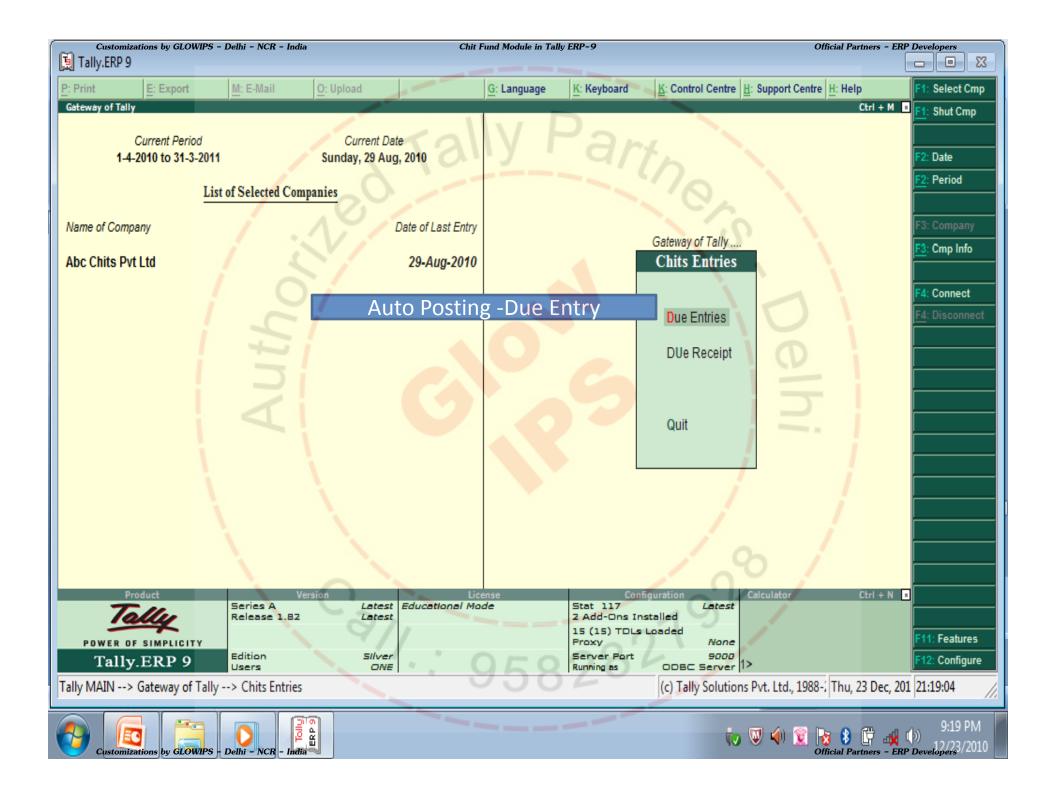

N               |
| Tany WALK> Galeway of                                                                                    |                                 |                                                                                                                                                                   | IC) Tany Solutions Pvt. Ltd., 1900-7 Thu, 2.            | , Dec, 201 21:17:44   |
| Customizations by GLO                                                                                    |                                 |                                                                                                                                                                   | iv 🔍 🏹 🖹 😽 🖇 (Official Part                             | 9:17 PM               |









|                              |               | /IPS - Delhi - NCR - Indi     | a                     | C                      | Chit Fund Module in 1 | Tally ERP-9    |                  |                         | Of             | fficial Partners - ERP                    |                 |
|------------------------------|---------------|-------------------------------|-----------------------|------------------------|-----------------------|----------------|------------------|-------------------------|----------------|-------------------------------------------|-----------------|
| 🧕 Tally.ERP 9                | -             | [                             | [                     |                        |                       |                |                  |