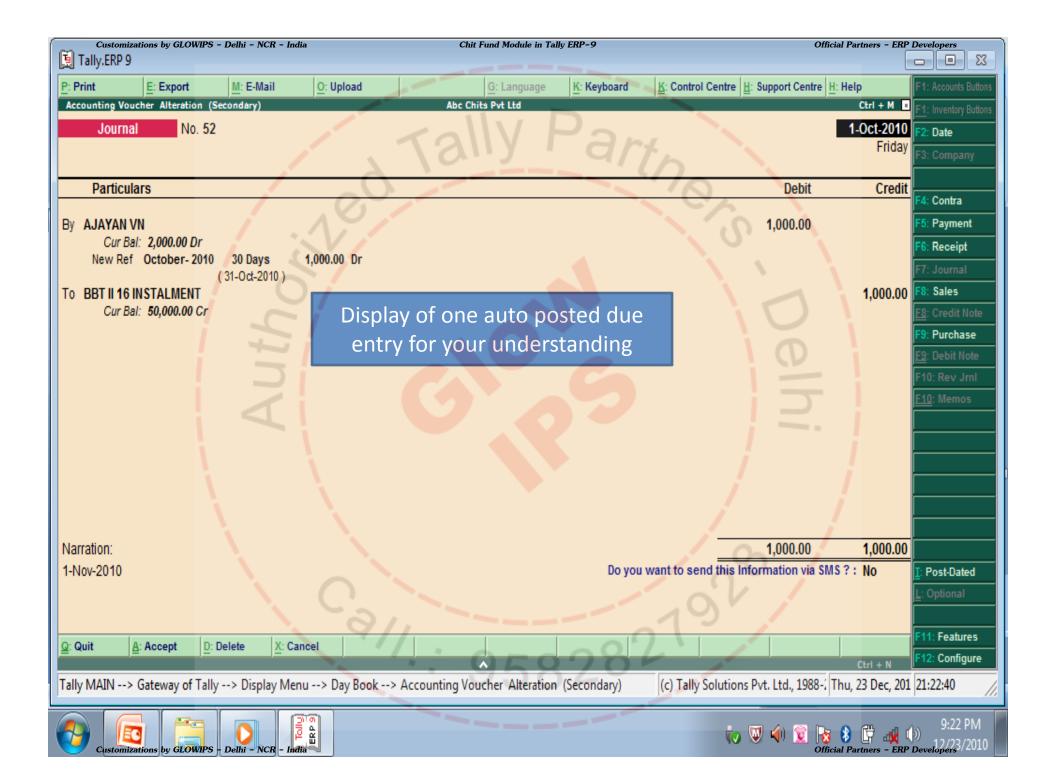

|                              |               | /IPS - Delhi - NCR - Indi     | a                     | C                      | Chit Fund Module in 1 | Tally ERP-9    |                  |                         | Of             | fficial Partners - ERP                    |                 |
|------------------------------|---------------|-------------------------------|-----------------------|------------------------|-----------------------|----------------|------------------|-------------------------|----------------|-------------------------------------------|-----------------|
| 🧕 Tally.ERP 9                | -             | [                             | [                     |                        |                       |                |                  |                         |                |                                           |                 |
| P: Print                     | E: Export     | M: E-Mail                     | O: Upload             |                        | G: Language           | K: Keyboard    | <u>K</u> : Contr | rol Centre <u>H</u> : S | upport Centre  |                                           | F1: Detailed    |
| Day Book                     |               |                               |                       | Abc                    | Chits Pvt Ltd         |                |                  |                         |                | Ctrl + M 🔹                                | F2: Date        |
| Day Book                     |               |                               |                       |                        |                       |                |                  |                         |                | For 1-Oct-2010                            | F2: Period      |
| Date                         | Particula     | rs                            |                       | -10                    |                       | Vch Type       | Vch No.          |                         | Debit          | Credit                                    | F3: Company     |
|                              |               | · /                           |                       |                        |                       |                |                  |                         | Amount         | Amount                                    | F4: Chg Vch     |
|                              |               |                               |                       |                        |                       |                |                  | 7                       |                | ,                                         | F5: Columnar    |
| 1-10-2010 A.                 | JAYAN VN      |                               |                       | 1                      |                       | Journal        | 52               | 100                     | 1,000.00       |                                           | F6: Extract     |
| 1-10-2010 BI                 |               |                               | NI                    |                        |                       | Journal        | 53               | (1)                     | 1,000.00       |                                           |                 |
|                              | ACK BERRY 1   |                               |                       |                        |                       | Journal        | 54               |                         | 1,000.00       |                                           | F7: Show Profit |
|                              | ACK BERRY 2   |                               |                       |                        |                       | Journal        | 55               |                         | 1,000.00       |                                           |                 |
|                              | ACKBERRY 3    |                               |                       |                        |                       | Journal        | 56               |                         | 1,000.00       |                                           |                 |
| 1-10-2010 FA                 |               |                               |                       |                        |                       |                | duc              |                         | 1,000.00       |                                           |                 |
| 1-10-2010 H/                 | ARSHAD TV     |                               | F Here                | e you can              | see auto              | o posted       | aue              |                         | 1,000.00       |                                           |                 |
| 1-10-2010 JA                 | MSHEER        |                               | 1                     |                        | entries               |                |                  |                         | 1,000.00       |                                           |                 |
| 1-10-2010 JE                 | EVARAJ        |                               |                       |                        | cintines              |                |                  |                         | 1,000.00       |                                           |                 |
| 1-10-2010 LA                 | AKSMI S       |                               |                       |                        |                       | Journal        | 61               |                         | 1,000.00       |                                           |                 |
| 1-10-2010 LI                 | LLY           |                               |                       |                        |                       | Journal        | 62               |                         | 1,000.00       |                                           | l               |
| 1-10-2010 M                  | ASHID         |                               |                       |                        |                       | Journal        | 63               |                         | 1,000.00       |                                           |                 |
| 1-10-2010 M                  |               |                               |                       |                        |                       | Journal        | 64               |                         | 1,000.00       |                                           |                 |
| 1-10-2010 R/                 |               |                               |                       |                        |                       | Journal        | 65               |                         | 1,000.00       |                                           |                 |
| 1-10-2010 R/                 |               |                               |                       |                        |                       | Journal        | 66               |                         | 1,000.00       |                                           |                 |
| 1-10-2010 SA                 |               | 1                             |                       |                        |                       | Journal        | 67               |                         | 1,000.00       | j                                         | l               |
|                              | A SIKUMAR P I | N V                           |                       |                        |                       | Journal        | 68               |                         | 1,000.00       |                                           |                 |
| 1-10-2010 Sł                 |               |                               |                       |                        |                       | Journal        | 69               |                         | 1,000.00       |                                           |                 |
| 1-10-2010 Sł                 |               |                               |                       |                        |                       | Journal        | 70               |                         | 1,000.00       | ,                                         | F8: Other Rep   |
| 1-10-2010 SH                 |               |                               |                       |                        |                       | Journal        | 71               |                         | 1,000.00       |                                           | F9: Inv Rep     |
| 1-10-2010 V                  |               |                               |                       |                        |                       | Journal        | 72               |                         | 1,000.00       |                                           | · · · ·         |
| 1-10-2010 V                  |               |                               |                       |                        |                       | Journal        | 73               |                         | 1,000.00       |                                           | F10: Acc Rep    |
| 1-10-2010 VI<br>1-10-2010 VI |               |                               |                       |                        |                       | Journal        | 74               |                         | 1,000.00       |                                           | F11: Features   |
| 1-10-2010 VI                 | NUD KUMAR     |                               |                       |                        |                       | Journal        | 75               |                         | 1,000.00       |                                           | F12: Configure  |
|                              |               |                               |                       | 11.                    |                       |                |                  | _                       | -              | 1 more ↓                                  | F12: Range      |
| <u>Q</u> : Quit              | Enter: Alter  | D: Delete X: Car              | icel <u>2</u> : Dupli | cate <u>A</u> : Add Vo | h L: Insert Vch       | R: Remove Line | U: Restore Line  | <u>U</u> : Restore Al   | Space: Sel     | ect <u>Space</u> : Select All<br>Ctrl + N | F12: Value      |
| Tally MAIN>                  | Gateway of    | Tally> Display Men            | u> Day Book           |                        | 900                   | 520            | (c) Tall         | y Solutions Pv          | t. Ltd., 1988- | Thu, 23 Dec, 201                          | 21:22:28        |
|                              |               |                               | নিয়                  |                        | -                     |                |                  |                         |                |                                           | 9:22 PM         |
|                              |               | ₽<br>ЛPS - Delhi - NCR - Indi |                       |                        |                       |                |                  | Ŵ                       | 🥠 🕱 🖟<br>OI    | 👌 🚯 📴 🙀 🕻<br>fficial Partners - ERP       | 0)]             |