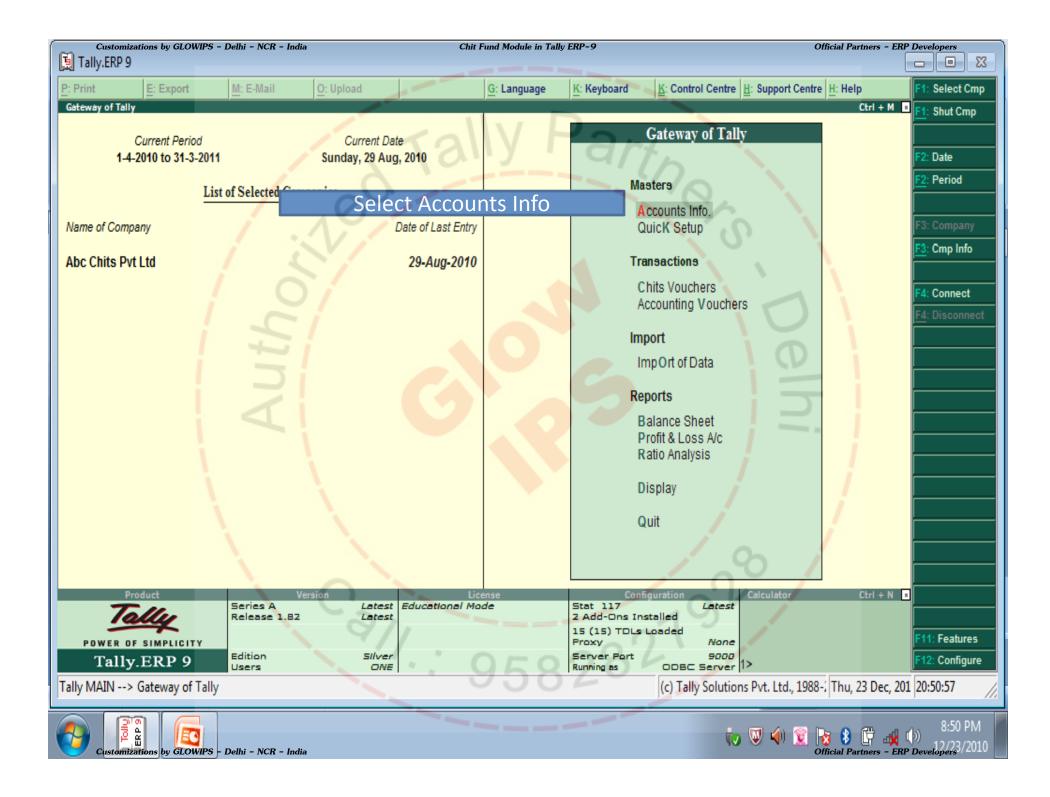

## Chits Module Tally.ERP











| Customizations by GLOWIPS - Delhi - NCR -                  | India Chit                    | Fund Module in Tally ERP-9       | Official Partn                                                            | ers - ERP Developers                                 |
|------------------------------------------------------------|-------------------------------|----------------------------------|---------------------------------------------------------------------------|------------------------------------------------------|
| Tally.ERP 9       P: Print       E: Export       M: E-Mail | Outlined                      | Colonia K. Kasharad              | V. Control Contro III. Support Contro III. Unio                           |                                                      |
| P: Pr