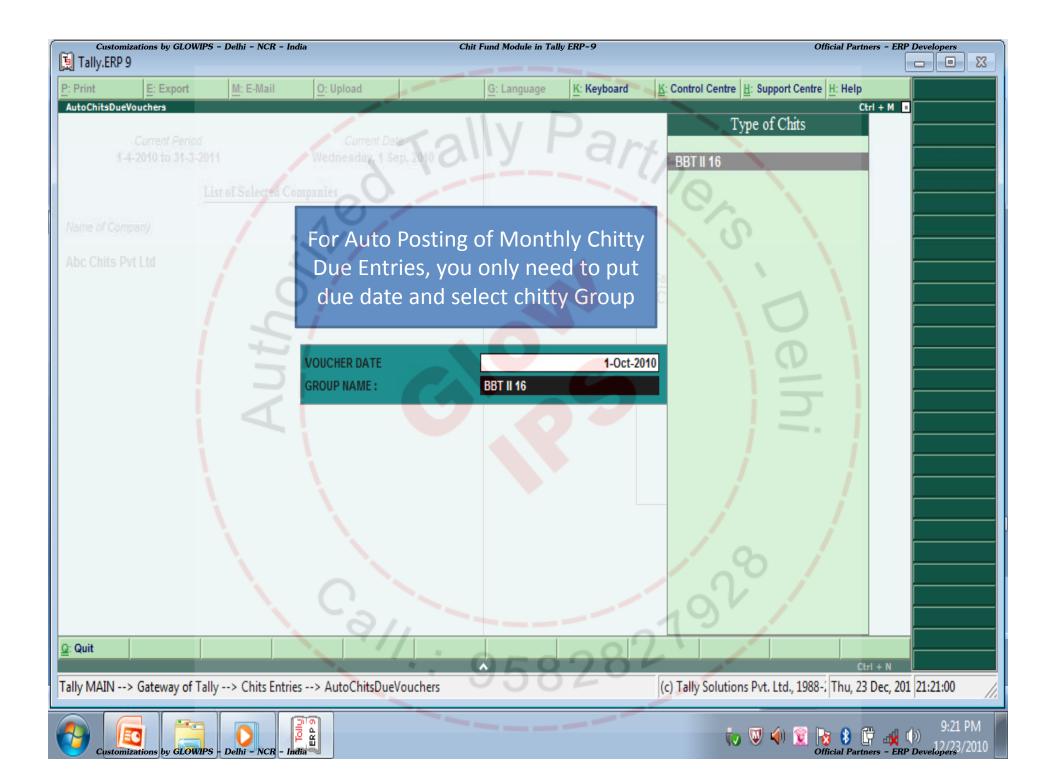

|
| Tany WALK> Galeway of                                                                                    |                                 |                                                                                                                                                                   | IC) Tany Solutions Pvt. Ltd., 1900-7 Thu, 2.            | , Dec, 201 21:17:44   |
| Customizations by GLO                                                                                    |                                 |                                                                                                                                                                   | iv 🔍 🏹 🖹 😽 🖇 (Official Part                             | 9:17 PM               |









|                              |               | /IPS - Delhi - NCR - Indi     | a                     | C                      | Chit Fund Module in 1 | Tally ERP-9    |                  |                         | Of             | fficial Partners - ERP                    |                 |
|------------------------------|---------------|-------------------------------|-----------------------|------------------------|-----------------------|----------------|------------------|-------------------------|----------------|-------------------------------------------|-----------------|
| 🧕 Tally.ERP 9                | -             | [                             | [                     |                        |                       |                |                  |