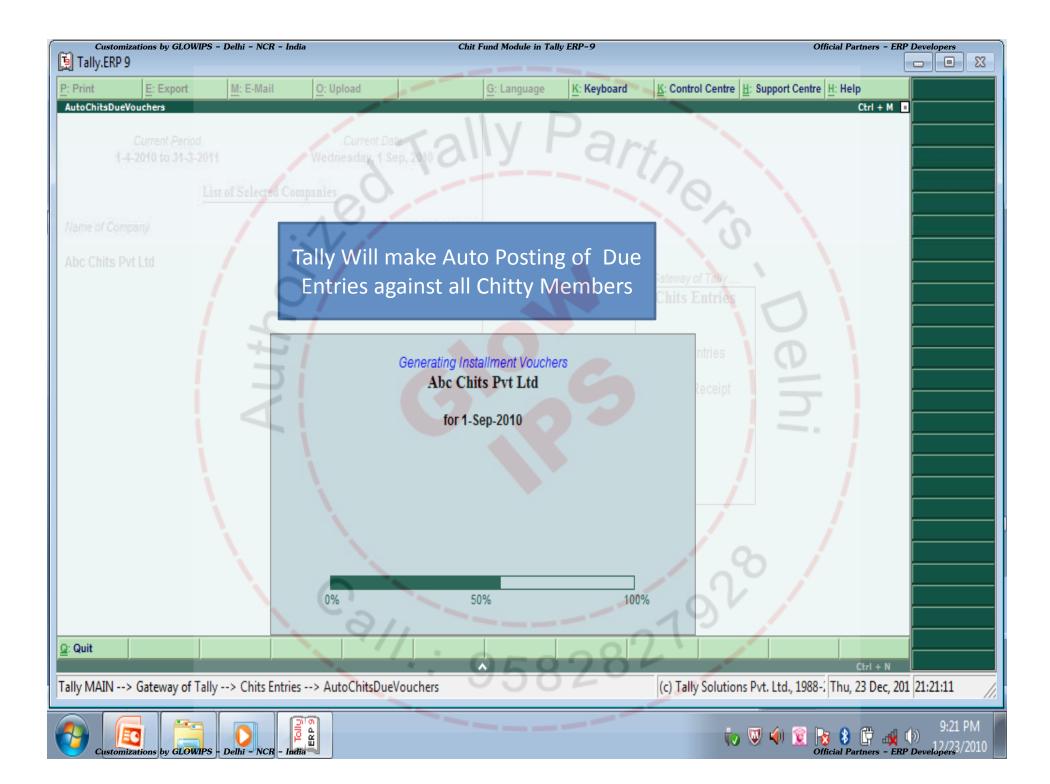

|
| Tany WALK> Galeway of                                                                                    |                                 |                                                                                                                                                                   | IC) Tany Solutions Pvt. Ltd., 1900-7 Thu, 2.            | , Dec, 201 21:17:44   |
| Customizations by GLO                                                                                    |                                 |                                                                                                                                                                   | iv 🔍 🏹 🖹 😽 🖇 (Official Part                             | 9:17 PM               |









|                              |               | /IPS - Delhi - NCR - Indi     | a                     | C                      | Chit Fund Module in 1 | Tally ERP-9    |                  |                         | Of             | fficial Partners - ERP                    |                 |
|------------------------------|---------------|-------------------------------|-----------------------|------------------------|-----------------------|----------------|------------------|-------------------------|----------------|-------------------------------------------|-----------------|
| 🧕 Tally.ERP 9                | -             | [                             | [                     |                        |                       |                |                  |