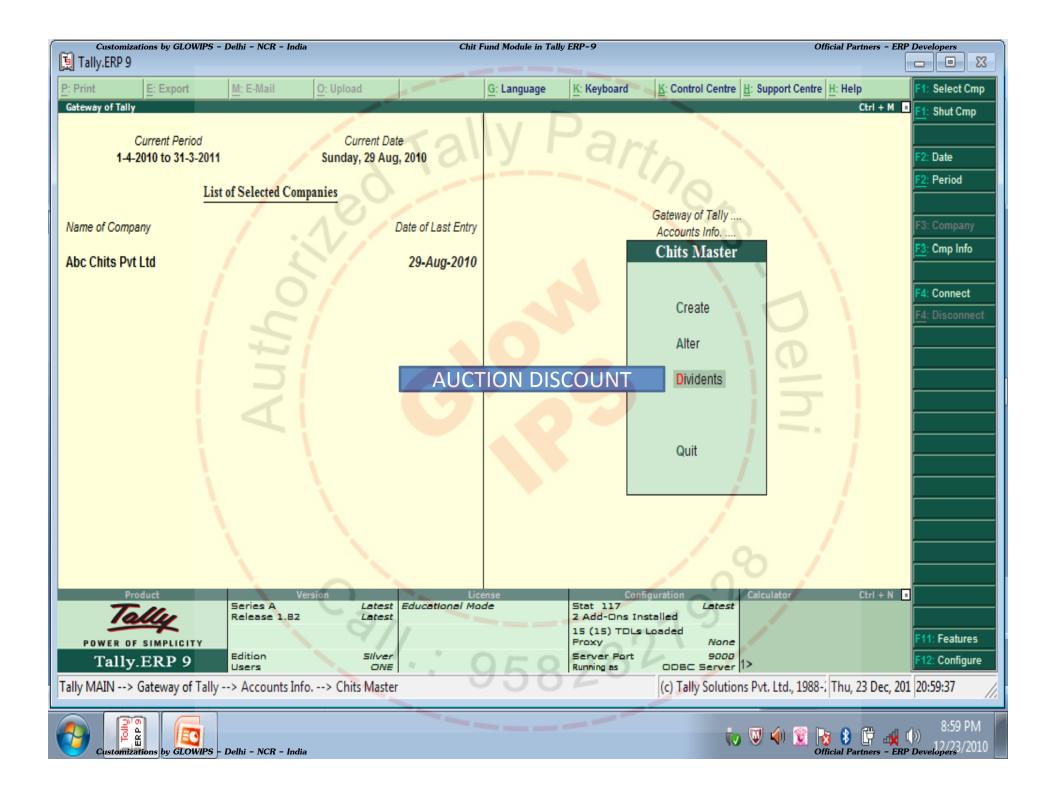

|
| <u>Q</u> : Quit                                            |                               | 25028                            | Ctr                                                                       | I + N                                                |
| Tally MAIN> Gateway of Tally> Accounts                     | s Info> Chits Master> ChitsDt | 5020                             | (c) Tally Solutions Pvt. Ltd., 1988 Thu, 23                               | Dec, 201 20:54:49 //                                 |
| Customizations by GLOWIPS - Delhi - NCR -                  |                               |                                  | to 💟 🏟 🕱 🚯 🕻                                                              | 8:54 PM<br>())<br>12/23/2010<br>ers - ERP Developers |









| Customizatio     | ons by GLOWIPS - Delhi - NCR - In | ndia Chit Fu                      | nd Module in Tally ERP-9 | Official Partne                               | rs - ERP Developers                                     |
|------------------|-----------------------------------|-----------------------------------|--------------------------|-----------------------------------------------|---------------------------------------------------------|
|                  | E: Export M: E-Mail               | O: Upload                         | G: Language K: Keyboard  | L: Control Centre ∐: Support Centre H: Help   |                                                         |
| ChitsDvns        |                                   | Abc Chits                         |