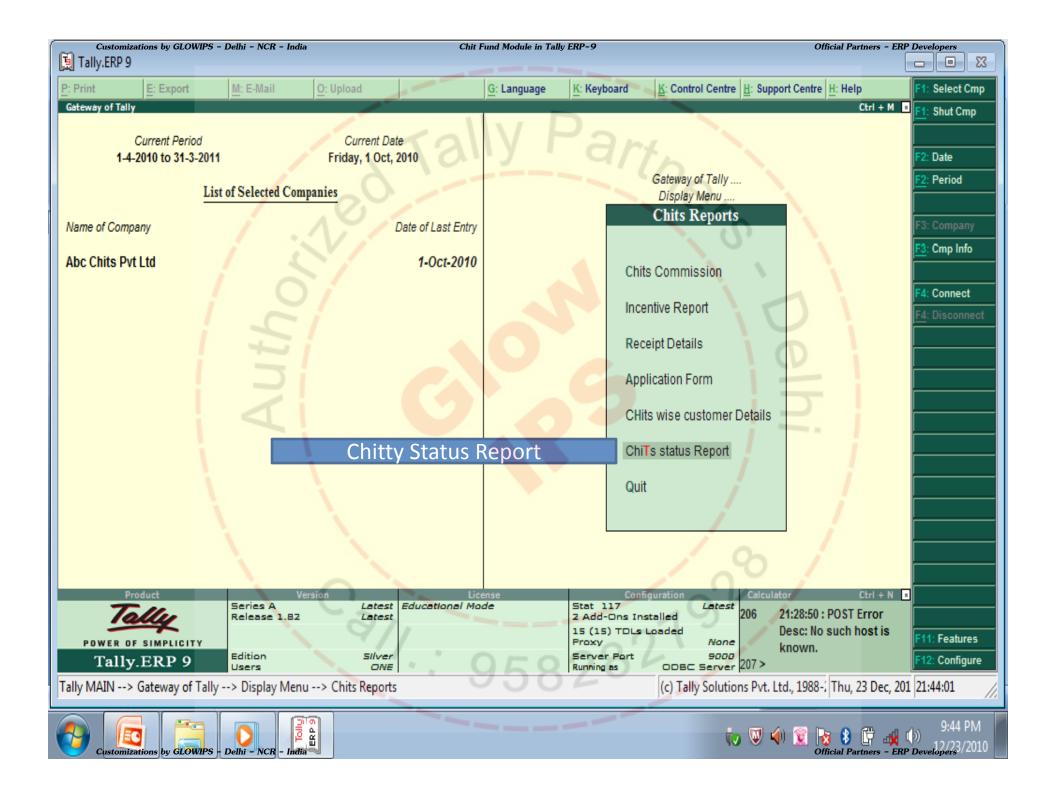

## Chits Module Tally.ERP

| Customizations by GLOWIPS - Delhi - NCR -                  | India Chit                    | Fund Module in Tally ERP-9       | Official Partn                                                            | ers - ERP Developers                                 |
|------------------------------------------------------------|-------------------------------|----------------------------------|---------------------------------------------------------------------------|------------------------------------------------------|
| Tally.ERP 9       P: Print       E: Export       M: E-Mail | Outlined                      | Colonia K. Kasharad              | V. Control Contro III. Support Contro III. Unio                           |                                                      |
| P: Print E: Export M: E-Mail<br>ChitsDt                    | O: Upload<br>Abc Chi          | G: Language K: Keyboard stressed | <u>K</u> : Control Centre <u>H</u> : Support Centre <u>H</u> : Help<br>Ct | ri + M 💶                                             |
| Chits Name                                                 | : BBT    16                   | $\mathbb{N} P_{2}$               |                                                                           |                                                      |
| Chits No.                                                  | : 16                          | y'an                             |                                                                           |                                                      |
| Parent                                                     | : Sundry Debtors              |                                  |                                                                           |                                                      |
| Total Sum Amount                                           | : 25,000.                     | 00                               |                                                                           |                                                      |
| No.of Installments (Months)                                | : 25                          |                                  |                                                                           |                                                      |
| Installment Amount                                         | : 1,000.                      | 00                               | Accounts Info                                                             |                                                      |
| Agent's Commission (%)                                     | : 1%                          | Agent's Com                      | nmission                                                                  |                                                      |
| Commission                                                 | : 6 %                         | Foreman's Co                     | mmission                                                                  |                                                      |
| Prize Money                                                | : 23,500.                     |                                  | Create                                                                    |                                                      |
|                                                            |                               |                                  |                                                                           |                                                      |
| 1                                                          |                               |                                  |                                                                           |                                                      |
|                                                            |                               |                                  |                                                                           |                                                      |
|                                                            |                               |                                  |                                                                           |                                                      |
| \\                                                         |                               |                                  |                                                                           |                                                      |
|                                                            |                               |                                  |                                                                           |                                                      |
| Auto Post Ledger - Installment                             | BBT II 16 INSTALMENT          |                                  |                                                                           |                                                      |
| Auto Post Ledger - Divident                                | BBT II 16 DIVIDENT            |                                  |                                                                           |                                                      |
| Auto Post Ledger - Late Fee                                | : AJAYAN VN                   |                                  |                                                                           |                                                      |
|                                                            | 9/1                           |                                  | 19                                                                        |                                                      |
| <u>Q</u> : Quit                                            |                               | 25028                            | Ctr                                                                       | I + N                                                |
| Tally MAIN> Gateway of Tally> Accounts                     | s Info> Chits Master> ChitsDt | 5020                             | (c) Tally Solutions Pvt. Ltd., 1988 Thu, 23                               | Dec, 201 20:54:49 //                                 |
| Customizations by GLOWIPS - Delhi - NCR -                  |                               |                                  | to 💟 🏟 🕱 🚯 🕻                                                              | 8:54 PM<br>())<br>12/23/2010<br>ers - ERP Developers |

| Customizations by GLOWIPS   | 6 - Delhi - NCR - India      | Chit Fund Module i                    | in Tally ERP-9 |                                             | Official Partners - ERP                  |                       |
|-----------------------------|------------------------------|---------------------------------------|----------------|---------------------------------------------|------------------------------------------|-----------------------|
| 🗓 Tally.ERP 9               |                              | And Person in case of                 |                |                                             |                                          |                       |
| P: Print E: Export          | M: E-Mail O: Upload          | G: Languag                            | ge K: Keyboard | 🛰 👞 <u>K</u> : Control Centre <u>H</u> : Su | pport Centre H: Help                     |                       |
| Chits Commission            |                              | Abc Chits Pvt Ltd                     |                |                                             | Ctrl + M                                 |                       |
| Chits Name                  |                              |                                       | Chits Amount   | Commission (%)                              | Commission Amt                           |                       |
|                             |                              | 7211V                                 | cinto Antount  | Commosion (N)                               | Commission Ann                           |                       |
| BBT II 16                   |                              | 0.1.7                                 | 25,000.00      | 6%                                          | 1,500.00                                 |                       |
|                             |                              |                                       |                | 10                                          |                                          |                       |
|                             |                              |                                       |                |                                             |                                          |                       |
|                             |                              |                                       |                |                                             |                                          |                       |
|                             |                              |                                       |                |                                             |                                          |                       |
|                             |                              |                                       |                |                                             |                                          |                       |
|                             |                              | its Commission                        |                |                                             |                                          |                       |
|                             |                              |                                       |                |                                             |                                          |                       |
|                             |                              |                                       |                |                                             |                                          |                       |
|                             |                              |                                       |                |                                             |                                          |                       |
| i i                         |                              |                                       |                |                                             |                                          |                       |
|                             |                              |                                       |                |                                             |                                          |                       |
|                             |                              |                                       |                |                                             |                                          |                       |
|                             |                              |                                       |                |                                             |                                          |                       |
|                             |                              |                                       |                |                                             |                                          |                       |
|                             |                              |                                       |                |                                             |                                          |                       |
| 1                           |                              |                                       |                |                                             |                                          |                       |
|                             |                              | · · · · · · · · · · · · · · · · · · · |                |                                             |                                          |                       |
|                             |                              |                                       |                |                                             |                                          |                       |
|                             |                              |                                       |                |                                             |                                          |                       |
|                             |                              |                                       |                |                                             |                                          |                       |
|                             |                              |                                       |                |                                             |                                          |                       |
|                             |                              |                                       |                | - OV                                        |                                          |                       |
|                             | 2                            |                                       | 25,000.00      | 19                                          | 1,500.00                                 |                       |
| Q: Quit                     |                              |                                       |                | 2                                           |                                          |                       |
| Z. dut                      |                              | 05                                    | 020            | V at                                        | Ctrl + N                                 |                       |
| Tally MAIN> Gateway of Tall | ly> Display Menu> Chits Repo |                                       | 020            | (c) Tally Solutions Pvt                     | Ltd., 1988-7 Thu, 23 Dec, 201            | 21:31:02              |
|                             | ,                            |                                       |                |                                             |                                          |                       |
| Customizations by GLOWIPS   | Delhi - NCR - India          |                                       |                | to 🔍                                        | 🧌 😰 💦 🖇 🛱 🚜 (<br>Official Partners - ERP | 9:31 PM<br>12/23/2010 |