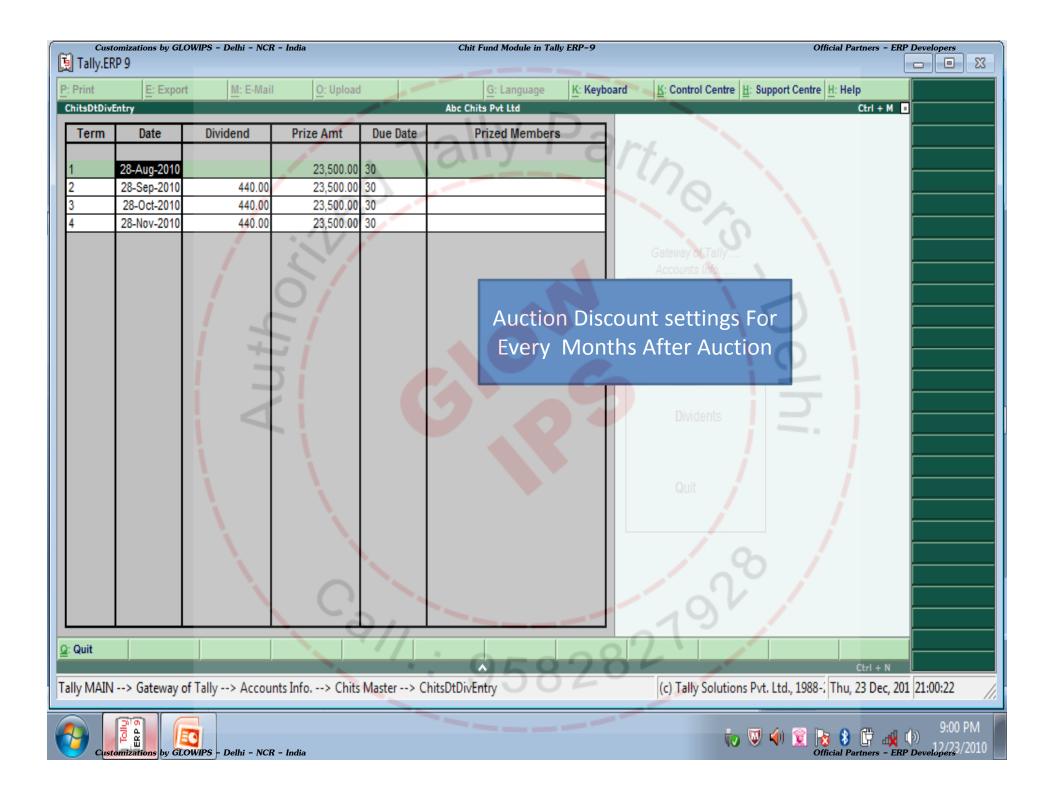

|
| <u>Q</u> : Quit                                            |                               | 25028                            | Ctr                                                                       | I + N                                                |
| Tally MAIN> Gateway of Tally> Accounts                     | s Info> Chits Master> ChitsDt | 5020                             | (c) Tally Solutions Pvt. Ltd., 1988 Thu, 23                               | Dec, 201 20:54:49 //                                 |
| Customizations by GLOWIPS - Delhi - NCR -                  |                               |                                  | to 💟 🏟 🕱 🚯 🕻                                                              | 8:54 PM<br>())<br>12/23/2010<br>ers - ERP Developers |









| Customizatio     | ons by GLOWIPS - Delhi - NCR - In | ndia Chit Fu                      | nd Module in Tally ERP-9 | Official Partne                               | rs - ERP Developers                                     |
|------------------|-----------------------------------|-----------------------------------|--------------------------|-----------------------------------------------|---------------------------------------------------------|
|                  | E: Export M: E-Mail               | O: Upload                         | G: Language K: Keyboard  | L: Control Centre ∐: Support Centre H: Help   |                                                         |
| ChitsDvns        |                                   | Abc Chits                         |