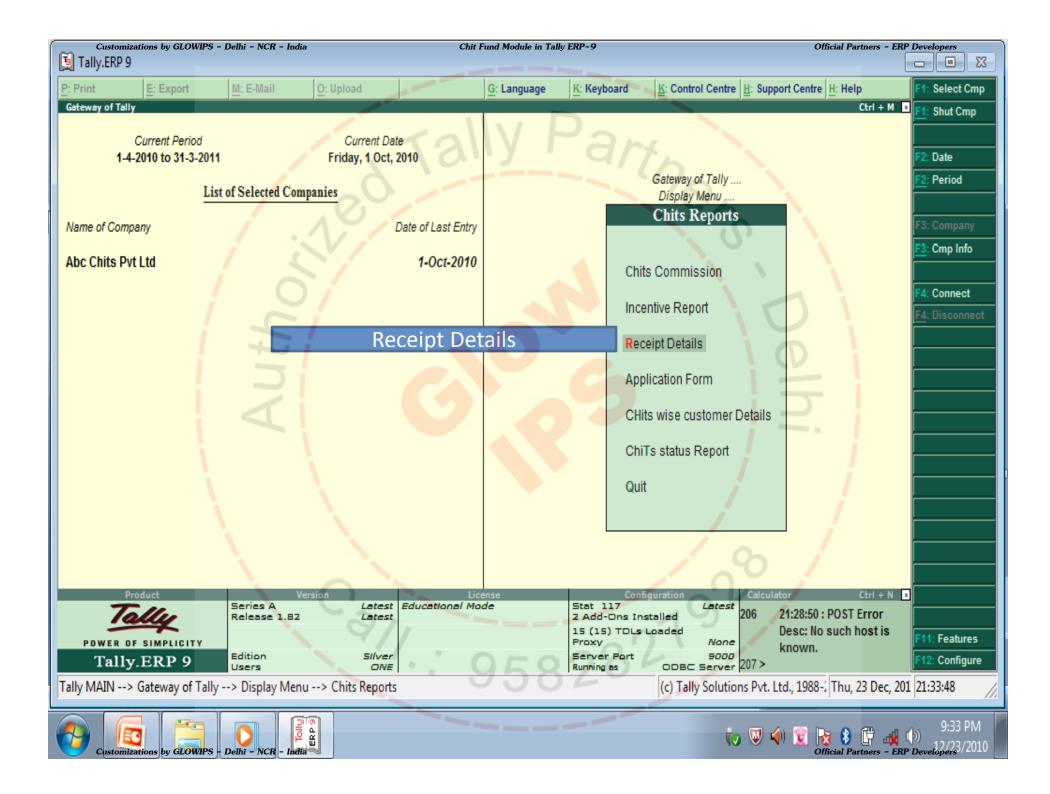

| 9:32 PM<br>9:32 PM<br>9:32 PM<br>12/23/2010<br>Official Partners - ERP Developers                                                                                                                                                                                                                                                                                                                                                                                        |











| Customizations by GLOWIPS - Delhi - NCR - India Chit Fund Module in                                                                                                                        |                                                                                                         |
|--------------------------------------------------------------------------------------------------------------------------------------------------------------------------------------------|---------------------------------------------------------------------------------------------------------|
| Tally.ERP 9                                                                                                                                                                                |