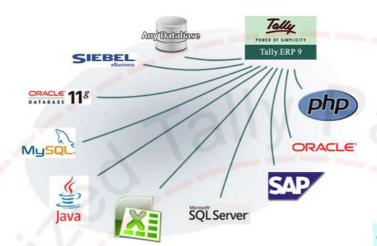

Complete ERP package including – Accounting, Finance, Production (stores), Inventory, Security, Remote Processing, Order processing & Payroll, etc

#### **OUR CUSTOMIZED ERP SYSTEMS CONSIST OF:-**

**ERP** systems typically include the following characteristics:

An integrated system that operates in real time (or next to real time), without relying on periodic updates.[citation needed]

A common database, which supports all applications.

A consistent look and feel throughout each module.

Installation of the system without elaborate application/data integration by the Information Technology (IT) department.[3]