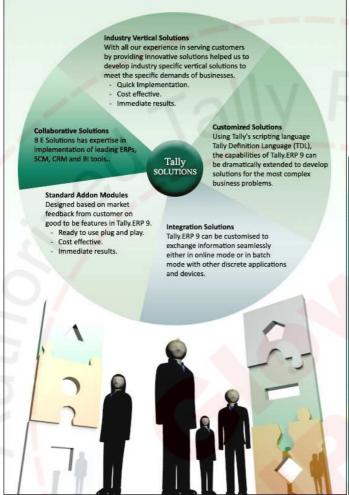

#### **OUR CUSTOMIZED ERP SYSTEMS CONSIST OF:-**

**ERP** systems typically include the following characteristics:

An integrated system that operates in real time (or next to real time), without relying on periodic updates.[citation needed]

A common database, which supports all applications.

A consistent look and feel throughout each module.

Installation of the system without elaborate application/data integration by the Information Technology (IT) department.[3]