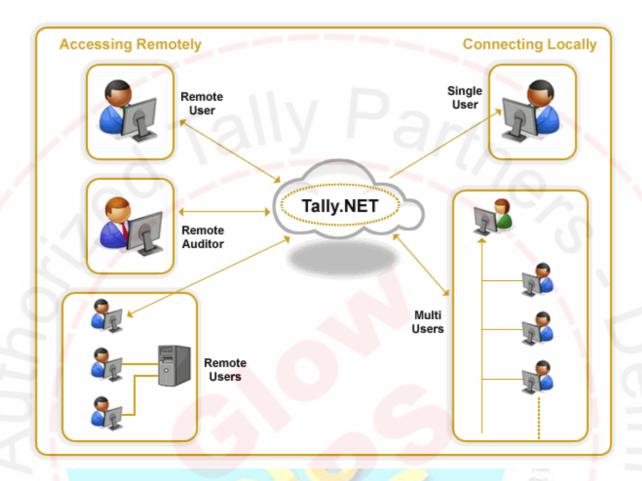

WE PROVIDE COMPLETE TALLY SYNCHRONIZATION, OF ANY NUMBER OF UNIT ACROSS THE GLOBE.

TALLY SYNCHRONIZATION CAN BE DONE IN 3 DIFFERENT MODULES. WE HAVE PROFESSIONALLY TRAINED TEAM OF EXPERTS, WHO CAN CATER ANY SYNC REQUEST. SYNCHRONIZATION CAN CAN BE ONE WAY, DOUBLE INTEGRATED AND ALSO SELECTIVE. GLOWIPS - AUTHORIZED TALLY SUPPORT AND

- 17) TALLY .NET SERVICES
- 18) TALLY DATA DEBUGGING
- 19) TALLY SERVICES

20) TALLY CORPORATE TRAININGS