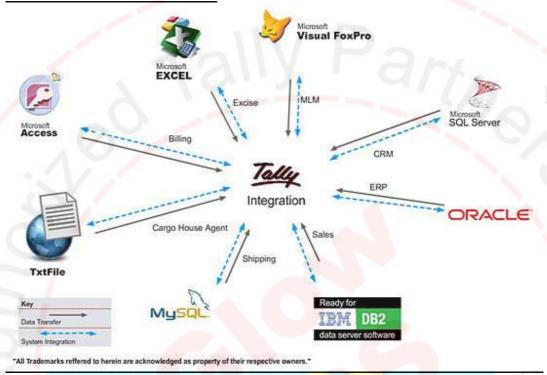

# TALLY INTEGRATION FOR MANUFACTURES / SERVICE PROVIDERS / CA'S, RETAILERS/WHOLESALERS/TRADING UNIT, NGO'S / DISTRIBUTERS / STOCK BROKERS & JEWELLERS !!!

Through the dedicated efforts of esteemed developers, Our Team has successfully customized Tally ERP-9 software for all major Industry types. Be it any industry, we have a solution for you in Tally.

From Complete Projects to basic customization in Invoices, reporting and other value add on's, Our Unit can provide you all the customization solutions. We hope to build a professional and a goodwill relation with your Enterprise.