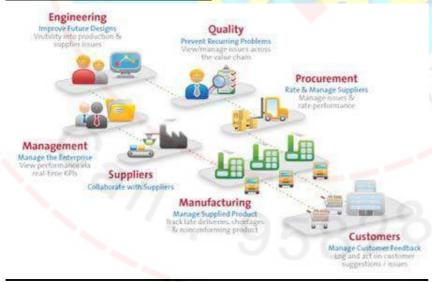

Complete ERP package including – Accounting, Finance, Production (stores), Inventory, Security, Remote Processing, Order processing & Payroll, etc

#### **OUR CUSTOMIZED ERP SYSTEMS CONSIST OF:-**

**ERP** systems typically include the following characteristics:

An integrated system that operates in real time (or next to real time), without relying on periodic updates.[citation needed]

A common database, which supports all applications.

A consistent look and feel throughout each module.

Installation of the system without elaborate application/data integration by the Information Technology (IT) department.[3]

#### Finance/Accounting

General ledger, payables, cash management, fixed assets, receivables, budgeting, consolidation

#### **Human resources**

payroll, training, benefits, 401K, recruiting, diversity management

#### **Manufacturing**

Engineering, bill of materials, work orders, scheduling, capacity, workflow management, quality control, cost management, manufacturing process, manufacturing projects, manufacturing flow, activity based costing, product lifecycle management

#### Supply chain management

Order to cash, inventory, order entry, purchasing, product configurator, supply chain planning, supplier scheduling, inspection of goods, claim processing, commissions

#### Project management

Costing, billing, time and expense, performance units, activity management

#### Customer relationship management

Sales and marketing, commissions, service, customer contact, call center support

#### **Data services**

Various "self-service" interfaces for customers, suppliers and/or employees

#### **Access control**

Management of user privileges for various processes

**Enterprise Systems Integration** 