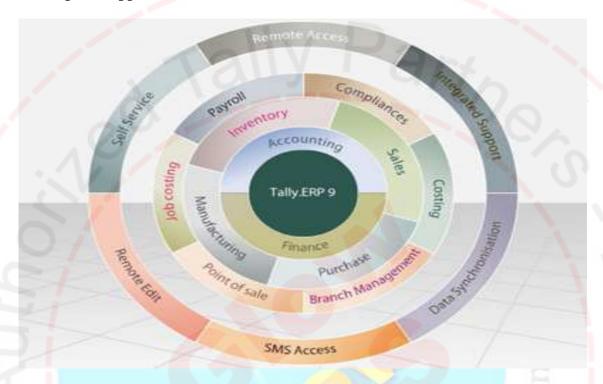

Complete ERP package including – Accounting, Finance, Production (stores), Inventory, Security, Remote Processing, Order processing & Payroll, etc

#### **OUR CUSTOMIZED ERP SYSTEMS CONSIST OF:-**

**ERP** systems typically include the following characteristics:

An integrated system that operates in real time (or next to real time), without relying on periodic updates.[citation needed]