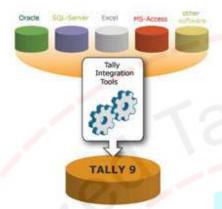

# TALLY INTEGRATION FOR MANUFACTURES / SERVICE PROVIDERS / CA'S, RETAILERS/WHOLESALERS/TRADING UNIT, NGO'S / DISTRIBUTERS / STOCK BROKERS & JEWELLERS !!!

Through the dedicated efforts of esteemed developers, Our Team has successfully customized Tally ERP-9 software for all major Industry types. Be it any industry, we have a solution for you in Tally.

From Complete Projects to basic customization in Invoices, reporting and other value add on's, Our Unit can provide you all the customization solutions. We hope to build a professional and a goodwill relation with your Enterprise.