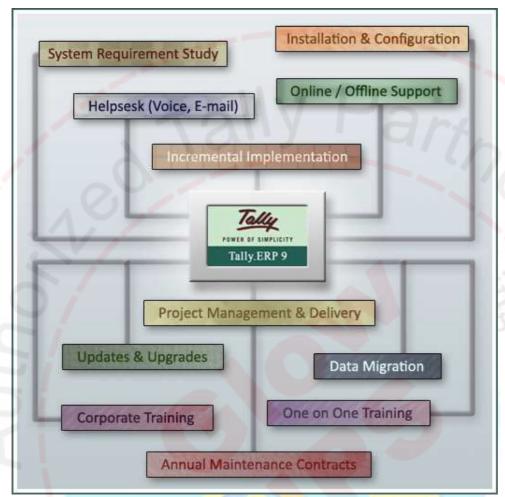

## Integrate Your ERP with Tally for ...

Total Business Control, Cost-Cutting, and Online Information

**GLOWIPS IS AN** 

AUTHORIZED TALLY ACADEMY, SALES AND SERVICE UNIT IN DELHI, NCR.

WE PROVIDE COMPLETE DEDICATED TALLY SERVICES. WHICH INCLUDE:

### 1) TALLY IMPLEMENTATION SERVICE

- 2) TALLY DATA RECOVERY
- 3) TALLY CUSTOMIZATION

## Solutions

4) TALLY SYNCHRONIZATION

- 5) TALLY PASSWORD RECOVERY Tally Service Partner
- 6) TALLY AMC
- 7) TALLY TRAINING (ON -SITE & ACADEMY)
- 8) TALLY SUPPORT

## 9) TALLY PLACEMENTS

10) TALLY INTEGRATION SERVICES

## 11) TALLY FRANCHISE SUPPORT

Developer

- 12) TALLY ERP TRAINING
- 13) TALLY TDL SUPPORTINGS & TRAINING
- 14) TALLY SOFTWARE SOLUTIONS
- 15) TALLY AUTHORIZED SALES AND SERVICE PARTNER
- 16) TALLY UPGRADATION

- 17) TALLY .NET SERVICES
- 18) TALLY DATA DEBUGGING
- 19) TALLY SERVICES

20) TALLY CORPORATE TRAININGS