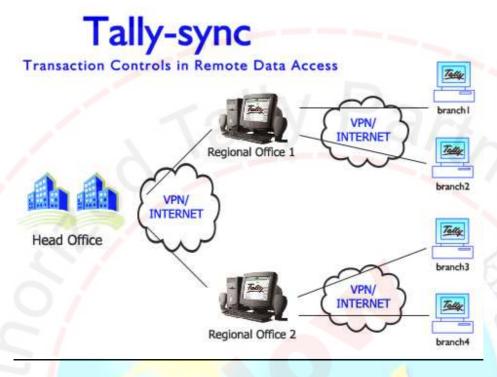

COMPLETE IMPLEMENTATIONS, BRIDGING, REPORTING MODIFICATION AND OTHER TALLY SOFTWARE RELATED CUSTOMIZATIONS ARE CATERED BY OUR TDL/PROGRAMMING EXPERTS.

TALLY SYNCHRONIZATION – AUTHORIZED TALLY SERVICE UNIT – DELHI - NCR

WE PROVIDE COMPLETE TALLY SYNCHRONIZATION, OF ANY NUMBER OF UNIT ACROSS THE GLOBE.

TALLY SYNCHRONIZATION CAN BE DONE IN 3 DIFFERENT MODULES. WE HAVE PROFESSIONALLY TRAINED TEAM OF EXPERTS, WHO CAN CATER ANY SYNC REQUEST. SYNCHRONIZATION CAN CAN BE ONE WAY, DOUBLE INTEGRATED AND ALSO SELECTIVE. GLOWIPS - AUTHORIZED TALLY SUPPORT AND

SERVICE UNIT – DELHI – NCR

Certified

Professional

BE A