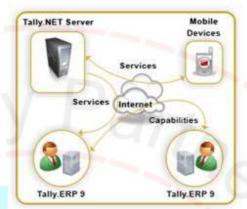

- 17) TALLY .NET SERVICES
- 18) TALLY DATA DEBUGGING
- 19) TALLY SERVICES

20) TALLY CORPORATE TRAININGS