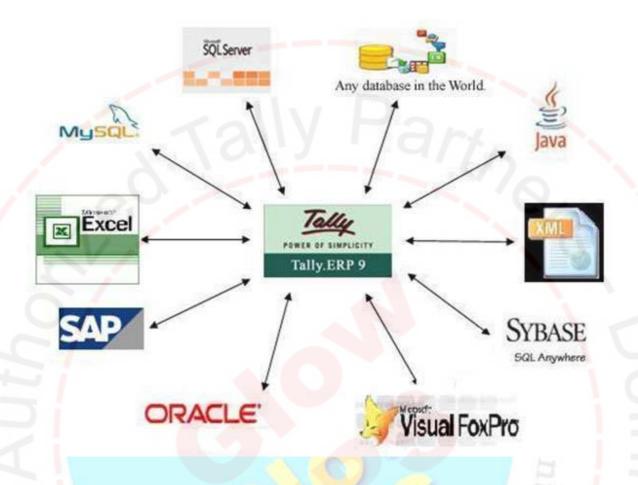

Complete ERP package including – Accounting, Finance, Production (stores), Inventory, Security, Remote Processing, Order processing & Payroll, etc

#### **OUR CUSTOMIZED ERP SYSTEMS CONSIST OF:-**

**ERP** systems typically include the following characteristics:

An integrated system that operates in real time (or next to real time), without relying on periodic updates.[citation needed]

A common database, which supports all applications.

A consistent look and feel throughout each module.

Installation of the system without elaborate application/data integration by the Information Technology (IT) department.[3]