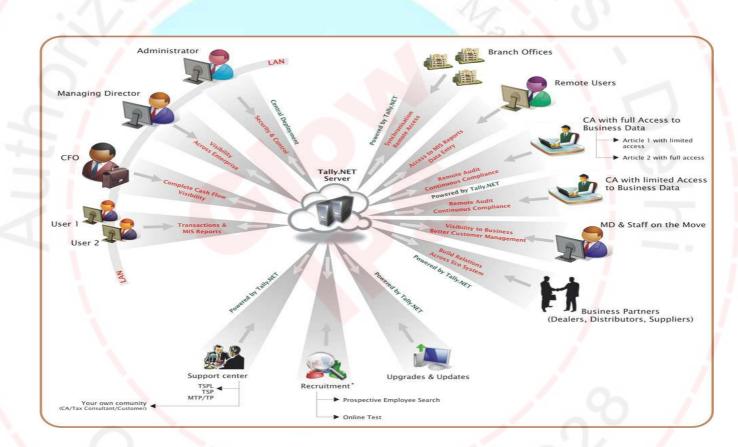

## Integrate Your ERP with Tally for ...

Total Business Control, Cost-Cutting, and Online Information

**GLOWIPS IS AN** 

AUTHORIZED TALLY ACADEMY, SALES AND SERVICE UNIT IN DELHI, NCR.

WE PROVIDE COMPLETE DEDICATED TALLY SERVICES. WHICH INCLUDE: