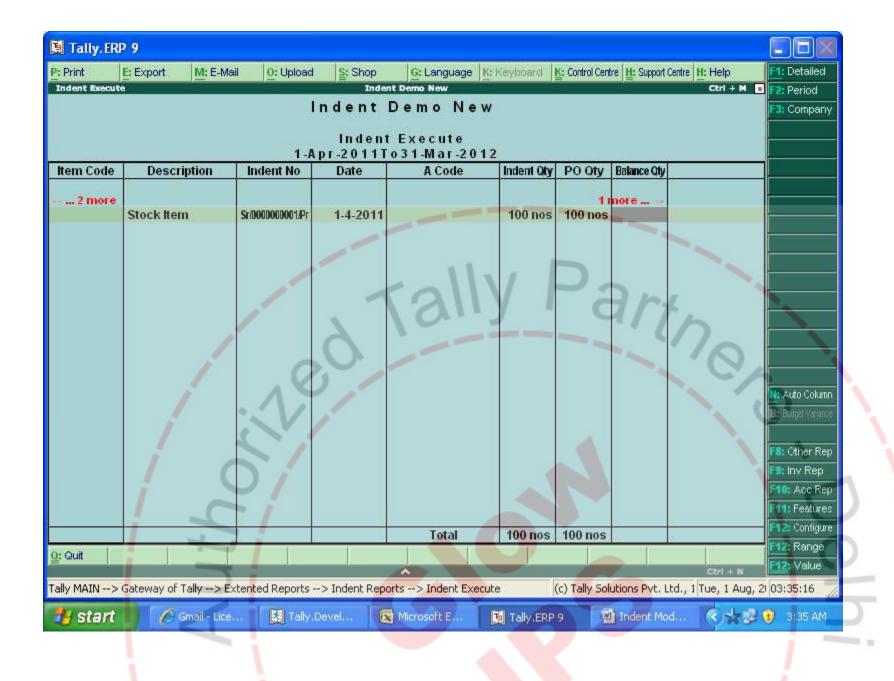

# 4.On Basic of this you can get report Indent Execute.

7. Create Security Level gate Entry and when you login with gate entry you will get the screen like this.

\_\_\_\_