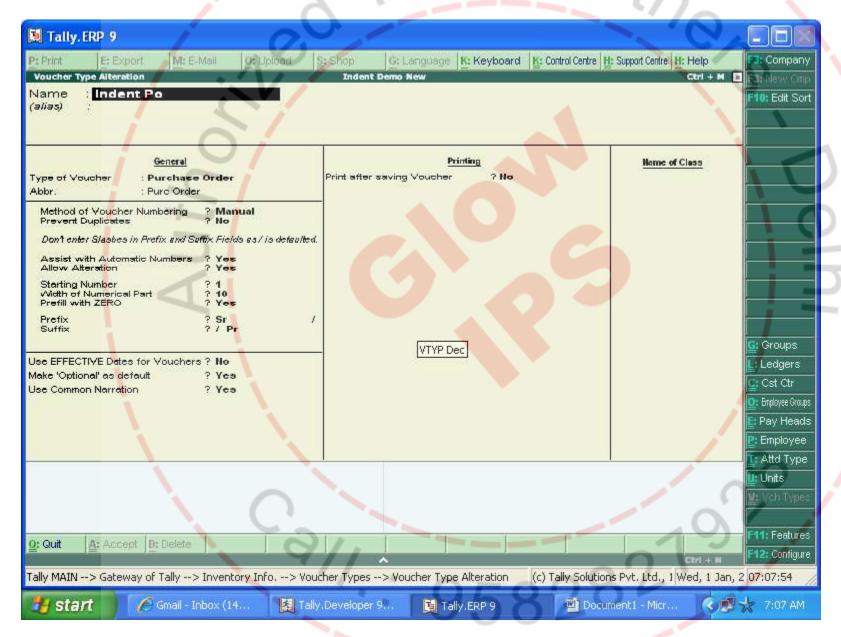

#### **Indent Module**

1,) Create voucher type with Name Indent PO under purchase order, and take vch number manual. or make it optional

\_\_\_\_