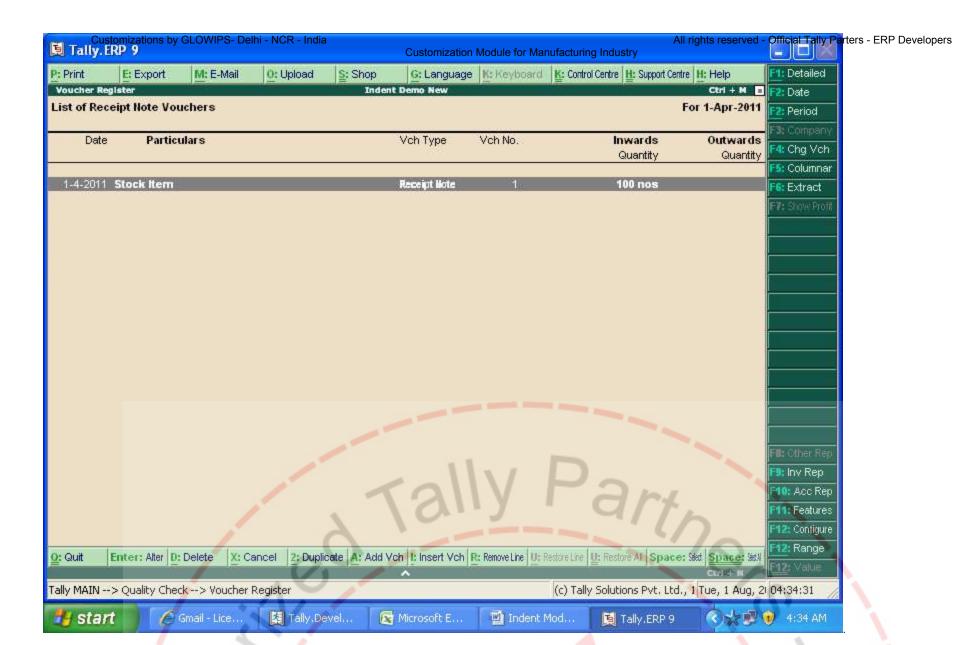

y Level gate Entry and when you login with gate entry you will get the screen like this.

\_\_\_\_





## 9. Gate Entry Module



Microsoft E..

Praxy http://s4s4s4s OOBC Server on Port 9000

Indent Mod...



Edition Users

Gmail - Lice..

Tally.ERP 9
Tally MAIN --> Gate Entry

🥞 start

Silver

Tally Devel...

12: Configure

🔇 🌟 😰 💗 3:47 AM

(c) Tally Solutions Pvt. Ltd., 1 Tue, 1 Aug, 2 03:47:25

Tally.ERP 9



## **Quality Check & Control Modules**

14. After the compilation of gate entry, this entry will go for physical check automatically. Login with Custom stores user Name.

\_\_\_\_

9//.: 9



#### 15.alter the voucher and say physically check yes.



#### 16.when login with Qc password.



#### Click on the button check.



## Voucher will automatically come in report Qc Passed.



# Etc..

Sincere Regards,

Saurabh Behal

(Director)

M-0-9582827928 , 9899264978

Glowips - Authorized Tally Academy , Sales & Service Partners - Delhi - NCR - India

Our Authorized Offices :

Arya Samaj Road , Karol Bagh ( Corp Customization office )

G-984 , DSIDC , Narela - Delhi - 40 ( Indl Office )

S-12 - Pooja Appartments - Dilshad Colony - Sahibabad .( Academy , Corp Training Office )

WZ-30 S, STREET NO.1, OPPOSITE FLYOVER PILLAR NO 61, SADH NAGAR, PALAM COLONY - 110045 (Registered Office)