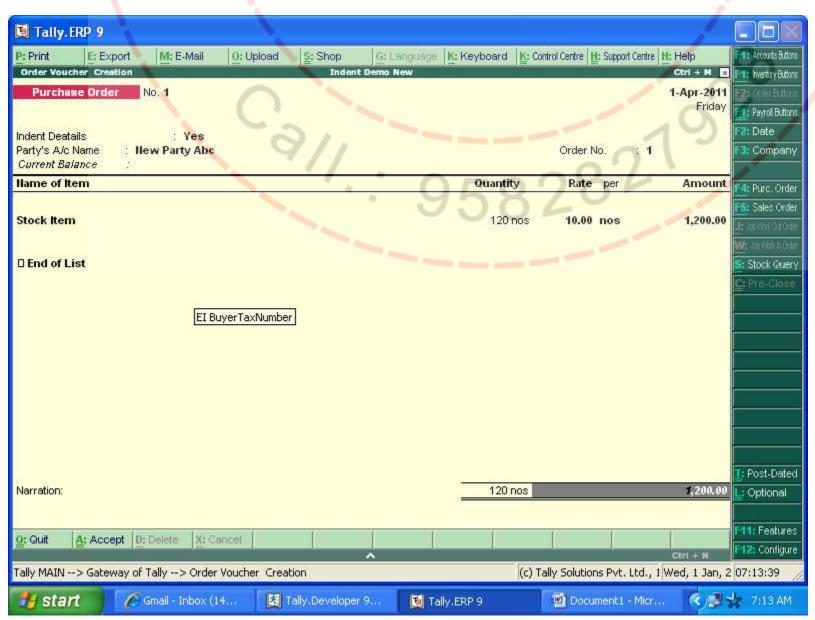

#### 3. Now you can create p.o against this Indent.

## 4. in order to create po you need to select indent.

# 5. .Indent entry will come automatically.