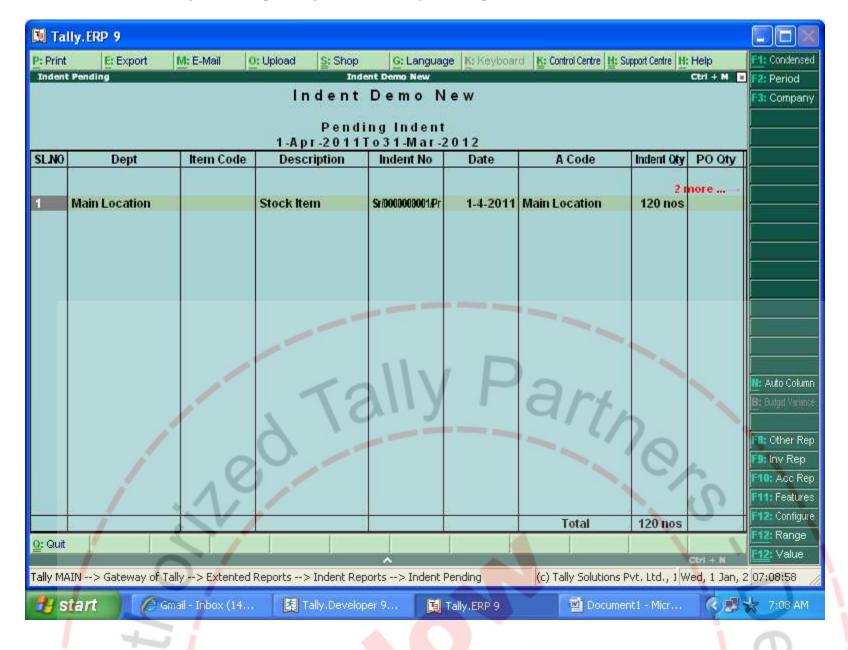

c Faculty and Business Development Managers.

We take pleasure to bring you few samples of the look-like manufacturing industrial project.

Glowips Team - Delhi - NCR- India - Globe

The Manufacturing Project is brought to you in 5 modules namely:-

- Indent Module (With Pending status)
- P.O Module
- Gate Level Module
- Security Check
- Quality Check
- Dedicated Controls
- Usage Controls
- Etc, Other Salient features (Once when the project is implemented at your site, you will be able to use the varied features based on manufacturing industrial needs. Other than the screen shots)

#### **Indent Module**

1,) Create voucher type with Name Indent PO under purchase order, and take vch number manual. or make it optional



\_\_\_\_

## 2. On basic of this you will get report indent pending.



#### 3. Now you can create p.o against this Indent.



## 4. in order to create po you need to select indent.



# 5. .Indent entry will come automatically.



# 4.On Basic of this you can get report Indent Execute.



7. Create Security Level gate Entry and when you login with gate entry you will get the screen like this.

\_\_\_\_





## 9. Gate Entry Module



Microsoft E..

Praxy http://s4s4s4s OOBC Server on Port 9000

Indent Mod...



Edition Users

Gmail - Lice..

Tally.ERP 9
Tally MAIN --> Gate Entry

🥞 start

Silver

Tally Devel...

12: Configure

🔇 🌟 😰 💗 3:47 AM

(c) Tally Solutions Pvt. Ltd., 1 Tue, 1 Aug, 2 03:47:25

Tally.ERP 9



## **Quality Check & Control Modules**

14. After the compilation of gate entry, this entry will go for physical check automatically. Login with