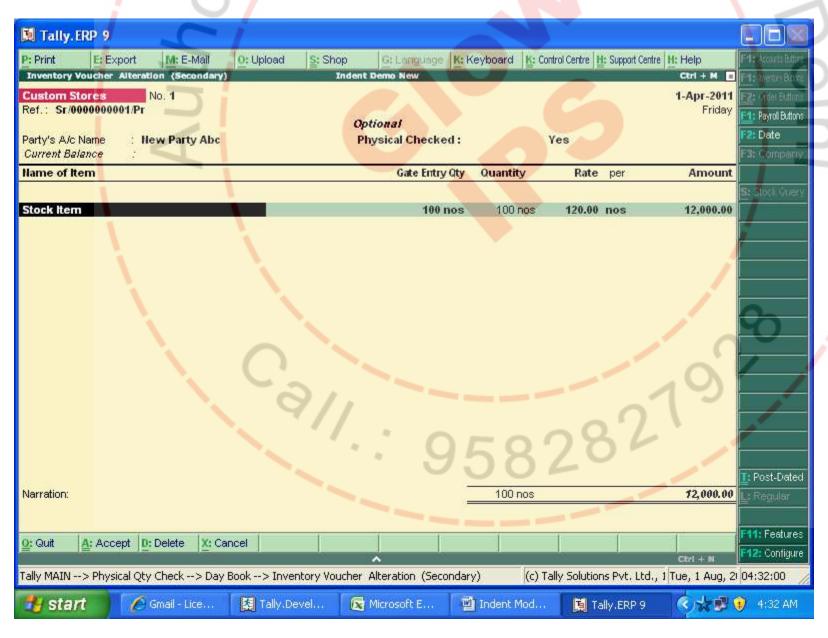

## **Quality Check & Control Modules**

14. After the compilation of gate entry, this entry will go for physical check automatically. Login with Custom stores user Name.

\_\_\_\_

9//.: 9

#### 15.alter the voucher and say physically check yes.