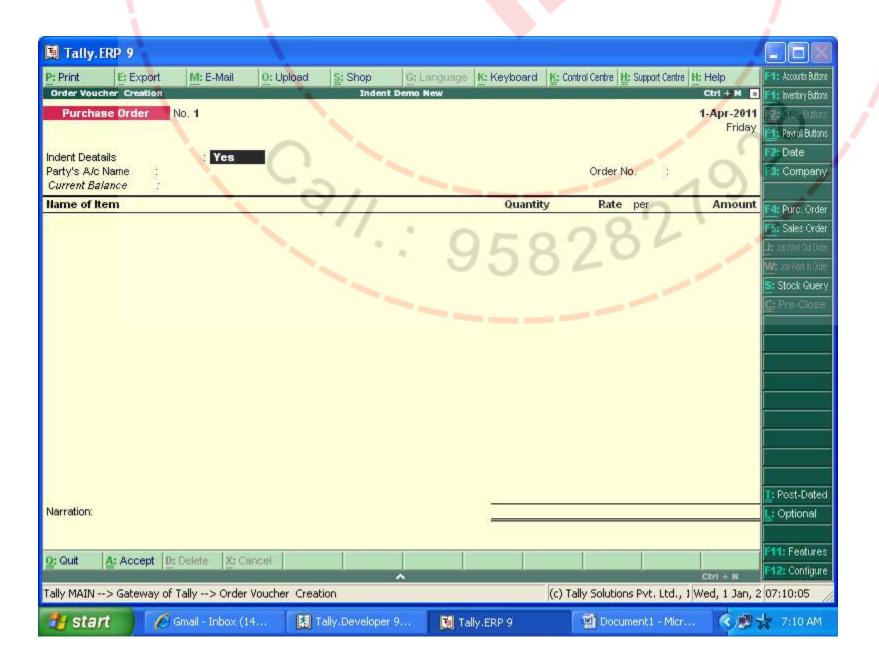

#### 3. Now you can create p.o against this Indent.

## 4. in order to create po you need to select indent.