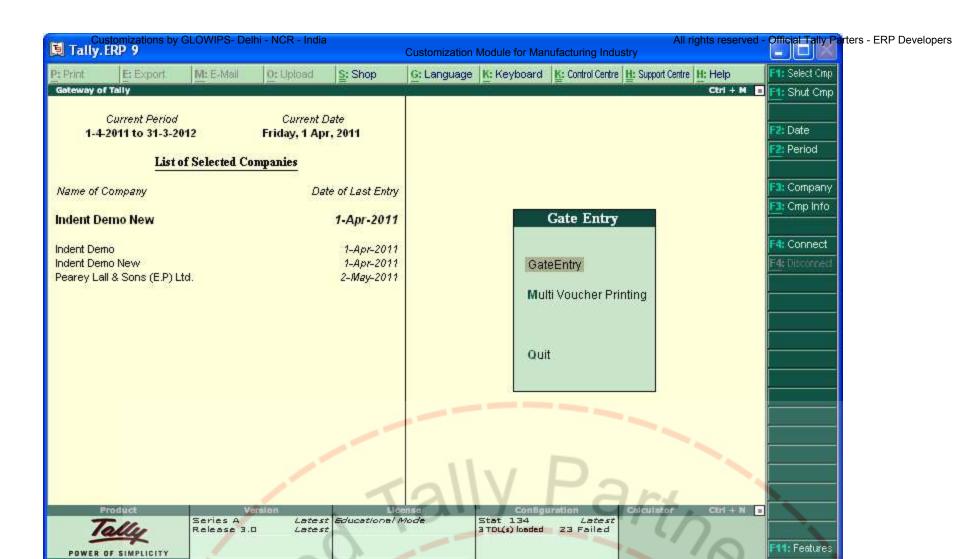

## 9. Gate Entry Module

Microsoft E..

Praxy http://s4s4s4s OOBC Server on Port 9000

Indent Mod...

Edition Users

Gmail - Lice..

Tally.ERP 9
Tally MAIN --> Gate Entry

🥞 start