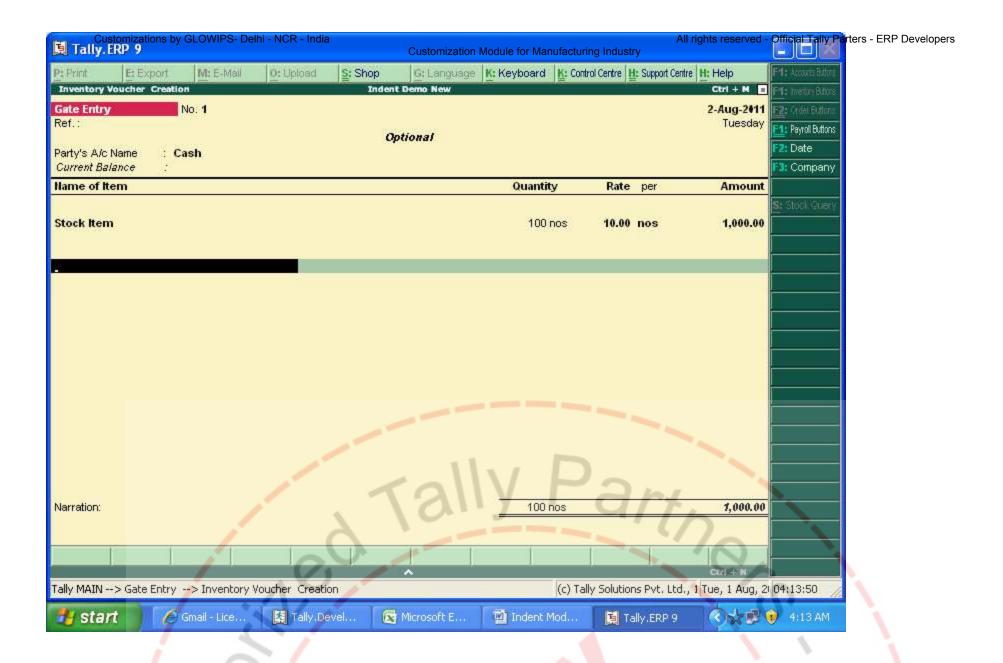

## 9. Gate Entry Module

Microsoft E..

Praxy http://s4s4s4s OOBC Server on Port 9000

Indent Mod...

Edition Users

Gmail - Lice..

Tally.ERP 9
Tally MAIN --> Gate Entry

🥞 start