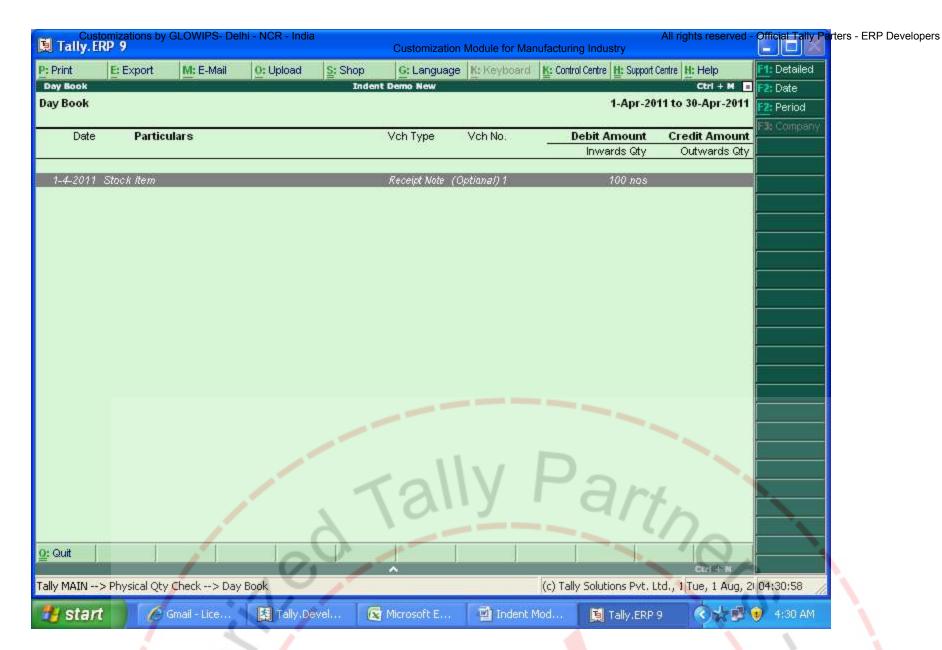

## **Quality Check & Control Modules**

14. After the compilation of gate entry, this entry will go for physical check automatically. Login with Custom stores user Name.

\_\_\_\_

9//.: 9