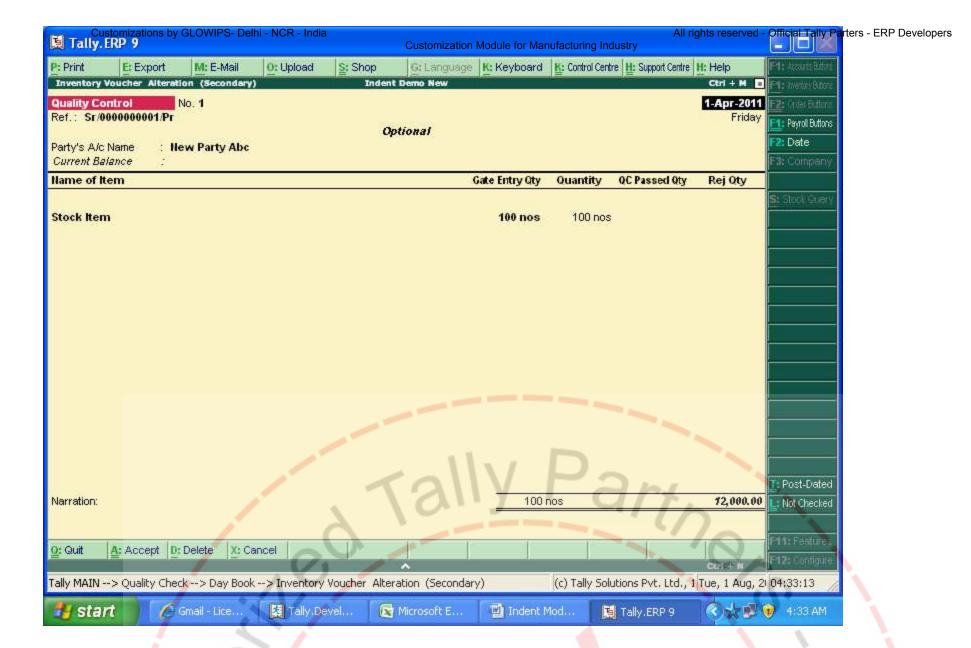

#### 16.when login with Qc password.

#### Click on the button check.

## Voucher will automatically come in report Qc Passed.