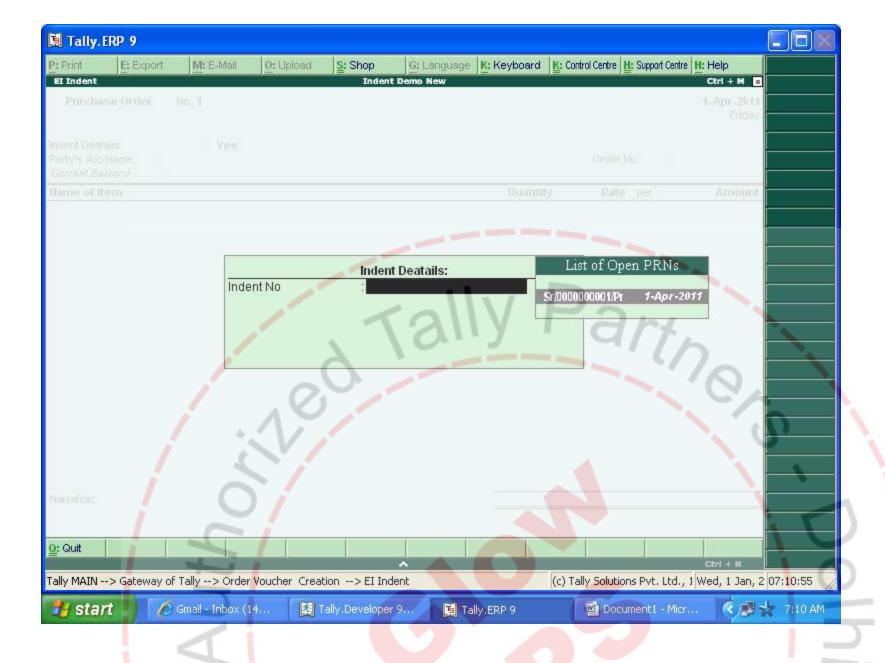

uring industrial project.

Glowips Team - Delhi - NCR- India - Globe

The Manufacturing Project is brought to you in 5 modules namely:-

- Indent Module (With Pending status)
- P.O Module
- Gate Level Module
- Security Check
- Quality Check
- Dedicated Controls
- Usage Controls
- Etc, Other Salient features (Once when the project is implemented at your site, you will be able to use the varied features based on manufacturing industrial needs. Other than the screen shots)

#### **Indent Module**

1,) Create voucher type with Name Indent PO under purchase order, and take vch number manual. or make it optional



\_\_\_\_

## 2. On basic of this you will get report indent pending.



#### 3. Now you can create p.o against this Indent.



## 4. in order to create po you need to select indent.



# 5. .Indent entry will come automatically.



# 4.On Basic of this you can get report Indent Execute.



7. Create Security Level gate Entry and when you login with gate entry you will get the screen like this.

\_\_\_\_





## 9. Gate Entry Module



Microsoft E..

Praxy http://s4s4s4s OOBC Server on Port 9000

Indent Mod...



Edition Users

Gmail - Lice..

Tally.ERP 9
Tally MAIN --> Gate Entry

🥞 start

Silver

Tally Devel...

12: Configure

🔇 🌟 😰 💗 3:47 AM

(c) Tally Solutions Pvt. Ltd., 1 Tue, 1 Aug, 2 03:47:25

Tally.ERP 9



## **Quality Check & Control Modules**

14. After the compilation of gate entry, this entry will go for physical check automatically. Login with Custom stores user Name.

\_\_\_\_

9//.: 9



#### 15.alter the voucher and say physically check yes.



#### 16