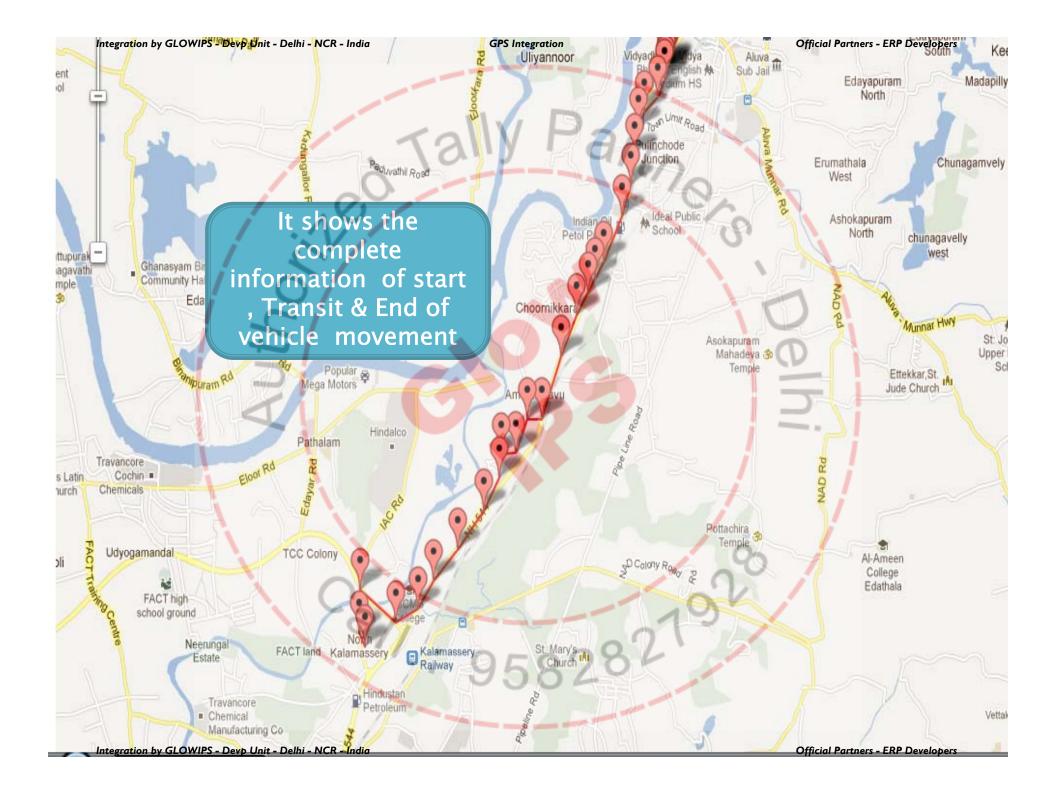

### GPS-YOUR BENEFITS :

- Vehicle Tracking
- Vehicle Transit Path
- Places in Vehicle Transit
- Time and Reach of each Place in Transit
- Average Speed of Vehicle in Transit
- Provide 24x7 online Server at lower rate
- Provide 24x7 Internet Protocol at lower rate