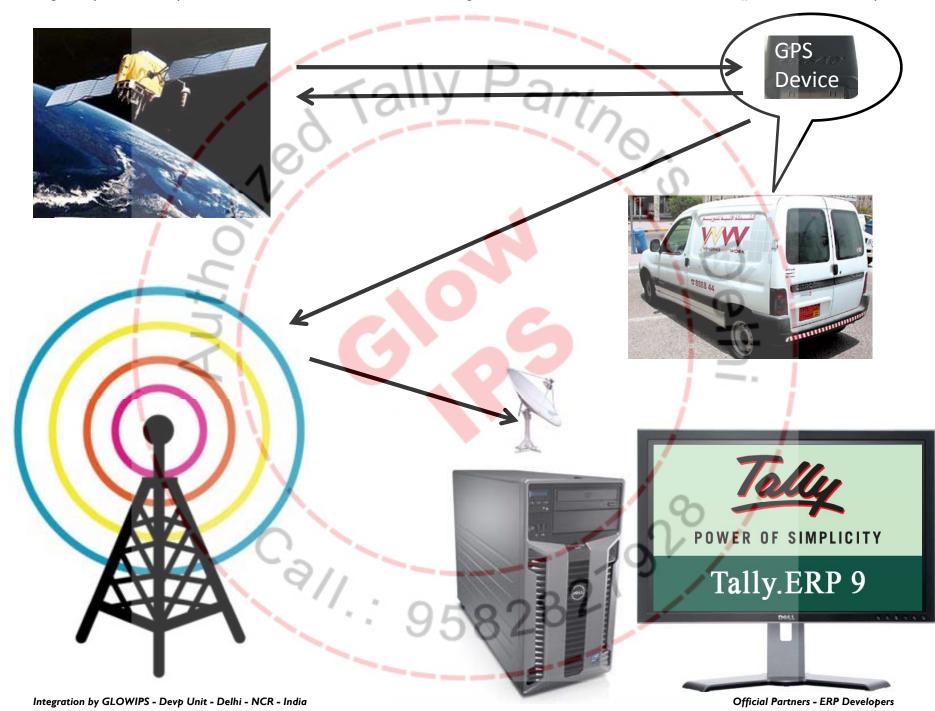

GPS Integration

#### HOW IT WORKS ?

GPS satellites circle the earth twice a day in a very precise orbit and transmit signal information to earth. GPS receivers take this information and use triangulation to calculate the user's exact location. Essentially, the GPS receiver compares the time a signal was transmitted by a satellite with the time it was received. The time difference tells the GPS receiver how far away the satellite is. Now, with distance measurements from a few more satellites, the receiver can determine the user's position and display it on the unit's electronic map