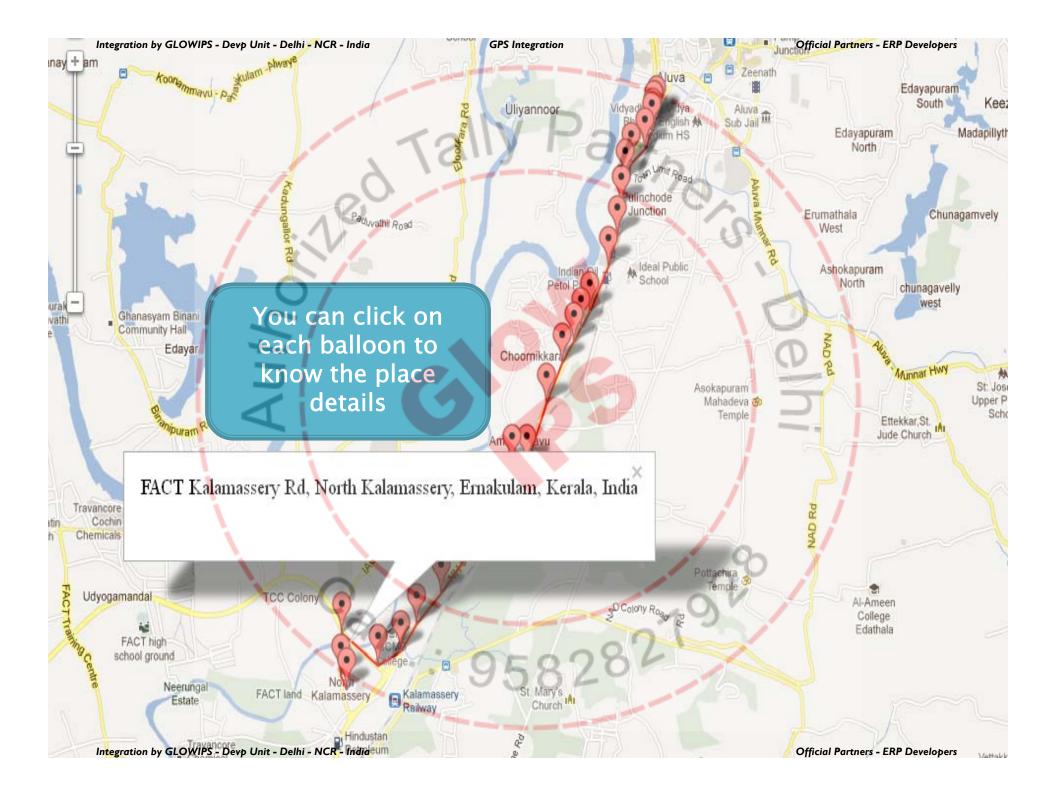

### GPS-YOUR BENEFITS :

- Vehicle Tracking
- Vehicle Transit Path
- Places in Vehicle Transit
- Time and Reach of each Place in Transit
- Average Speed of Vehicle in Transit
- Provide 24x7 online Server at lower rate
- Provide 24x7 Internet Protocol at lower rate