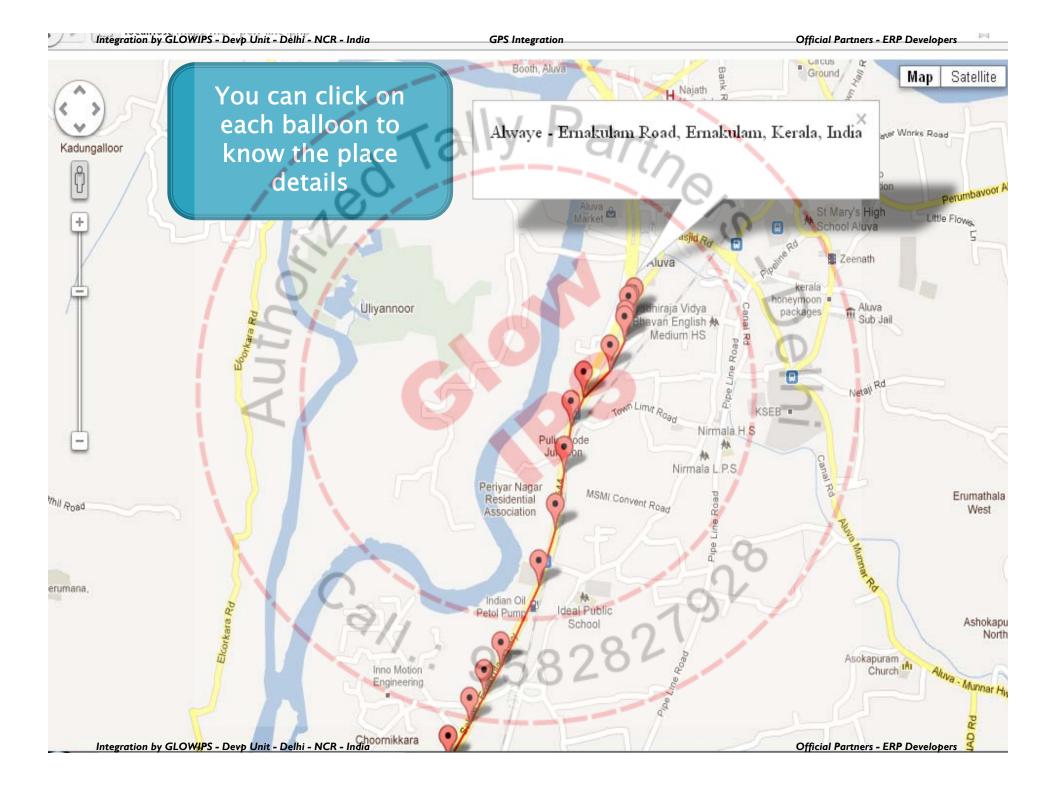

### GPS-YOUR BENEFITS :

- Vehicle Tracking
- Vehicle Transit Path
- Places in Vehicle Transit
- Time and Reach of each Place in Transit
- Average Speed of Vehicle in Transit
- Provide 24x7 online Server at lower rate
- Provide 24x7 Internet Protocol at lower rate