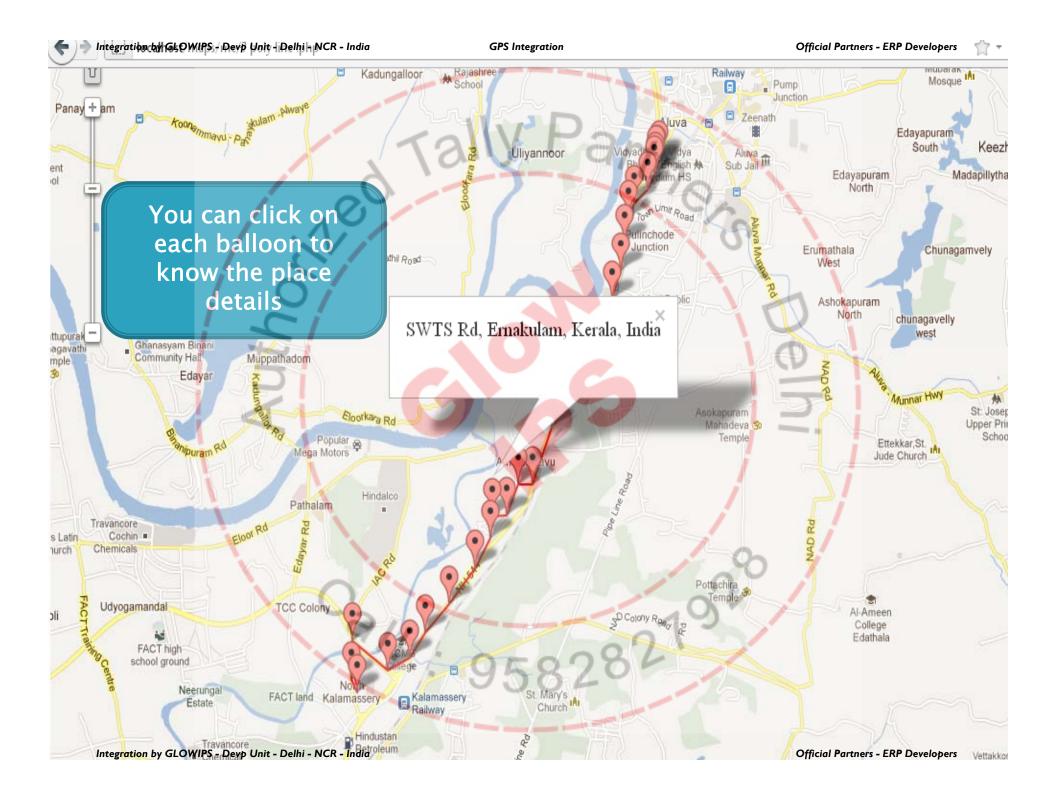

### GPS-YOUR BENEFITS :

- Vehicle Tracking
- Vehicle Transit Path
- Places in Vehicle Transit
- Time and Reach of each Place in Transit
- Average Speed of Vehicle in Transit
- Provide 24x7 online Server at lower rate
- Provide 24x7 Internet Protocol at lower rate