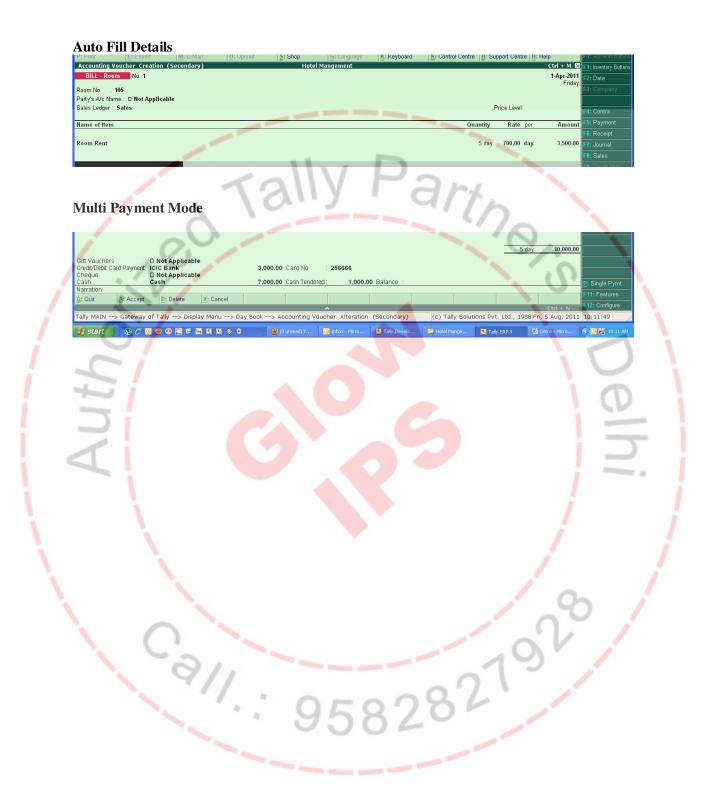

# Masters Creation (Tables, Steward, Room Type and Rooms)

| Inventory Voucher Creation (Second                                                                                                                          | ondary) Hotel<br>Voucher Clas                                          | Mangement<br>s : KOT                           |                                                               |                                                                                                   |
|-------------------------------------------------------------------------------------------------------------------------------------------------------------|------------------------------------------------------------------------|------------------------------------------------|---------------------------------------------------------------|---------------------------------------------------------------------------------------------------|
|                                                                                                                                                             | Transfer of Mat                                                        | erials (Inter- Godown )                        |                                                               |                                                                                                   |
| Table Number : Table 01                                                                                                                                     | Steward Name :                                                         | A                                              |                                                               |                                                                                                   |
| Name of Item                                                                                                                                                | Godown                                                                 |                                                | iount                                                         |                                                                                                   |
| Meals                                                                                                                                                       | Kitchen                                                                | 2 no 120.00/no                                 | 240.00                                                        |                                                                                                   |
|                                                                                                                                                             | ecting KOT Numbers                                                     |                                                |                                                               |                                                                                                   |
| Accounting Voucher Creation (Sec                                                                                                                            |                                                                        | G: canguage <u>N: Keyouaru</u><br>Mangement    | <sup><sup>™</sup>:</sup> courtor centre   <sup>™</sup> : pobt | Ctrl + M 🗶                                                                                        |
| BILL - RESTAURANT No. 4<br>Table No . Table 01<br>Party's A/c Name : O Not Applicable<br>Name of Item                                                       | Voucher Clas                                                           | IS : RESTAURANT                                | Pri<br>Ouantity                                               | 1.Apr.2011<br>Friday<br>ce Level: RESTAURANT<br>Rate per Amount                                   |
| Meals                                                                                                                                                       | 0                                                                      |                                                |                                                               | 120.00 no 240.00                                                                                  |
| End of List                                                                                                                                                 | 5                                                                      |                                                |                                                               | S.C.                                                                                              |
|                                                                                                                                                             |                                                                        |                                                |                                                               | 0                                                                                                 |
| Multi Payment M                                                                                                                                             | ode                                                                    |                                                |                                                               |                                                                                                   |
| Gift Vouchers :<br>Credit/Debit Card Payment:<br>Cheque                                                                                                     |                                                                        |                                                |                                                               |                                                                                                   |
| Cash : Cash<br>Narration:                                                                                                                                   | 240.00 Cash Tendere                                                    | ed : Balance :                                 |                                                               | P: Single Pyr<br>F11: Features                                                                    |
|                                                                                                                                                             |                                                                        |                                                |                                                               | Ctrl + N F12: Configur                                                                            |
|                                                                                                                                                             | > Restaurant Main> KOT Main Screen> Acc<br>4 🕑 🖼 😫 其 🌮 💿 👘 😧 () unread |                                                | Hotel Man 🛐 Tally.ERP 9                                       | Ltd., 1988 Fri, 5 Aug, 2011 09:55:19                                                              |
|                                                                                                                                                             |                                                                        |                                                | HUCEIMAIL R TAIV.ERP 9                                        |                                                                                                   |
| Reports                                                                                                                                                     |                                                                        |                                                |                                                               | 10                                                                                                |
| Reports                                                                                                                                                     |                                                                        |                                                |                                                               |                                                                                                   |
| Gateway of Tally                                                                                                                                            |                                                                        |                                                |                                                               |                                                                                                   |
| Restaurant                                                                                                                                                  |                                                                        |                                                |                                                               |                                                                                                   |
| Report                                                                                                                                                      |                                                                        |                                                |                                                               |                                                                                                   |
| Item wise Report                                                                                                                                            |                                                                        |                                                |                                                               |                                                                                                   |
| Daily Collection Report                                                                                                                                     |                                                                        |                                                |                                                               | · · · ·                                                                                           |
| Quit                                                                                                                                                        |                                                                        |                                                |                                                               |                                                                                                   |
|                                                                                                                                                             |                                                                        |                                                |                                                               |                                                                                                   |
|                                                                                                                                                             |                                                                        |                                                |                                                               |                                                                                                   |
|                                                                                                                                                             |                                                                        |                                                |                                                               |                                                                                                   |
| Item Wise Report                                                                                                                                            | [                                                                      |                                                |                                                               | 1                                                                                                 |
| Tally.ERP 9        P: Print      E: Export      I                                                                                                           | M: E-Mail <u>0</u> : Upload <u>S</u> : Shop                            | G: Language K: Keyboard                        | K: Control Centre H: Supp                                     | out Centre H: Heln                                                                                |
| Item wise Report                                                                                                                                            |                                                                        | Mangement                                      | The counter counter The Subject                               | Ctrl + M 🗵                                                                                        |
|                                                                                                                                                             |                                                                        |                                                |                                                               | For 1-Apr-2011                                                                                    |
| SI No. Description                                                                                                                                          | Qty                                                                    |                                                |                                                               | Amount                                                                                            |
| 1 Maala                                                                                                                                                     | 10.00                                                                  |                                                |                                                               | 1,000,00                                                                                          |
| 1 Meals<br>2 Tea<br>3 Room Rent                                                                                                                             | 10 no<br>4 no<br>1 day                                                 |                                                |                                                               | 1,220 00<br>80.00<br>2 000 00                                                                     |
| 1 Meals<br>2 Tea<br>3 Room Rent                                                                                                                             | 4.22                                                                   |                                                |                                                               | 1,220.00<br>80.00<br>2,000.00                                                                     |
| 1 Meals<br>2 Tea<br>3 Room Rent                                                                                                                             | 4 no                                                                   |                                                | 02                                                            | 1 220 00<br>80.00<br>2,000.00                                                                     |
| 2 Tea<br>3 Room Rent                                                                                                                                        | 4 no<br>1 day                                                          | 507                                            | 82                                                            | 1,220.00<br>80.00<br>2,000.00                                                                     |
| 2 Tea<br>3 Room Rent<br>Daily Collection I                                                                                                                  | 4 no<br>1 day                                                          | 582                                            | 82                                                            | 1,220.00<br>80.00<br>2,000.00                                                                     |
| 2 Tea<br>3 Room Rent<br>Daily Collection I<br>Tally.ERP 9<br>P: Print E: Expont                                                                             | 4 no<br>1 day<br>Report<br>M: E-Mail O: Upload S: Shop                 | 592                                            | K: Control Centre H: Supp                                     | 80.00<br>2,000.00                                                                                 |
| 2 Tea<br>3 Room Rent<br>Daily Collection I<br>1 Tally, RP 9<br>P: Print E: Export<br>Daily Collection Report                                                | 4 no<br>1 day<br>Report<br>M: E:Mail O: Upload S: Shop<br>Hotel        | G: Language K: Keyboard<br>Mangement           |                                                               | ort Centre H: Help<br>Ctrl + M E<br>For 1.Apr.2011                                                |
| 2 Tea<br>3 Room Rent<br>Daily Collection I<br>A Tally, RP 9<br>P: Print<br>Daily Collection Report                                                          | 4 no<br>1 day<br>Report<br>M: E-Mail O: Upload S: Shop                 | 592                                            | Credit/Debit Cheque                                           | ort Centre H: Help<br>Ctrl + M E<br>For 1.Apr.2011                                                |
| 2 Tea<br>3 Room Rent<br>Daily Collection I<br>1 Tally, FRP 9<br>P: Print E: Export<br>Daily Collection Report<br>Date Vch Type Vc<br>1:4-2011 BILL - PARCEL | 4 no<br>1 day<br>Report<br>M: E-Mail O: Upload S: Shop<br>Hotel        | G: Language K: Keyboard<br>Mangement<br>Vouchd | rs Credit/Debit Cheque                                        | 80.00<br>2,000.00<br>Ort Centre H: Help<br>Ctrl + M ≥<br>For 1.Apr.2011<br>3 Cash Total<br>140.00 |
| 2 Tea<br>3 Room Rent<br>Daily Collection I<br>Fi Tally.ERP 9<br>P: Pint E: Export<br>Daily Collection Report<br>Date Vch Type Vo                            | 4 no<br>1 day<br>Report<br>M: E:Mail O: Upload S: Shop<br>Hotel        | G: Language<br>Mangement                       | rs Credit/Debit Cheque                                        | 80.00<br>2,000.00<br>ort Centre H: Help<br>Ctrl + M IS<br>For 1.Apr.2011<br>Cash Total            |