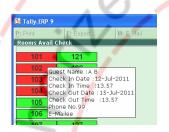

# **R-KOT, R-BOT, Room Update or cancel and Payment (Left Click)**

| 105                 |               |          |    |  |  |  |
|---------------------|---------------|----------|----|--|--|--|
| R.Type : A/C Double | Room          | Avaiable |    |  |  |  |
| Room Book           | Cancel/Update | Payme    | nt |  |  |  |
| K.O.T               |               | B.O.T    |    |  |  |  |