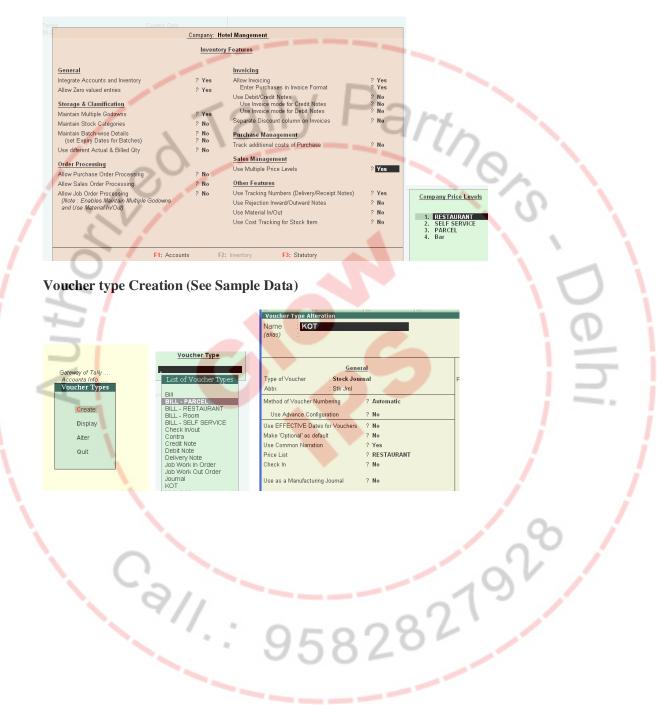

# **Room Avail and Check In**

| 🚺 Tally. ERP 9 |           |           |  |  |  |  |
|----------------|-----------|-----------|--|--|--|--|
| P: Print       | E: Export | M: E-Mail |  |  |  |  |
| Rooms Avail    | Check     |           |  |  |  |  |
| 101            | 121       |           |  |  |  |  |
| 102            | 122       |           |  |  |  |  |
| 103            | 123       |           |  |  |  |  |
| 104            | 124       |           |  |  |  |  |
| 105            | 125       |           |  |  |  |  |
| 106            | 126       |           |  |  |  |  |
| 107            | 127       |           |  |  |  |  |

Green Color Empty Rooms and Red color Not Empty Rooms

Place the cursor to see Room Guest Details

Issue Room or Check in or Billing (Use Left Click Mouse Button)