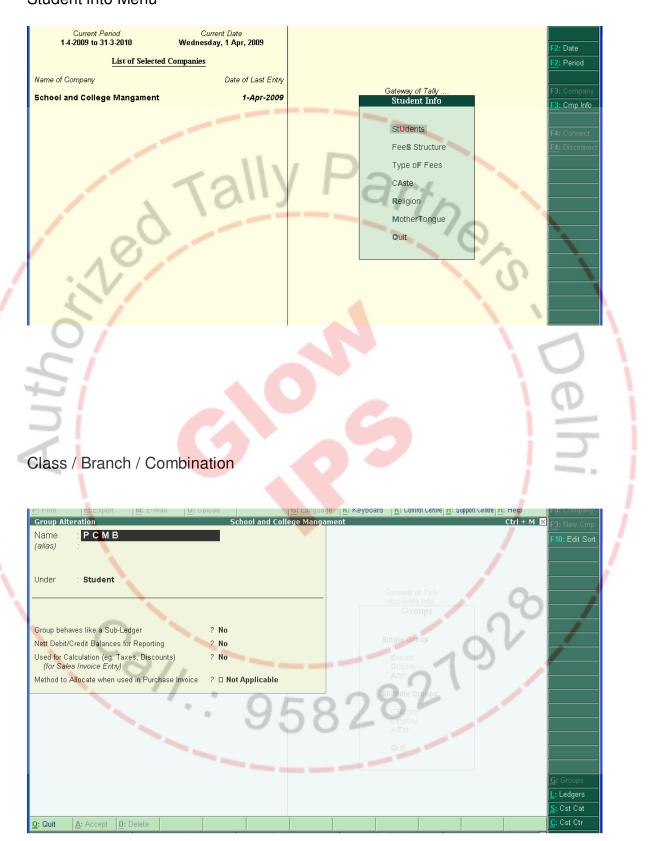

Student Master

| P: Print E: E:                       | cport M: E-Mail                       | O: Upload S: Si | nop G: Language               | K. Kaubaard          | <u>K</u> : Control Centre <u>H</u> : Support | Contro Hi Holo |        |
|--------------------------------------|---------------------------------------|-----------------|-------------------------------|----------------------|----------------------------------------------|----------------|--------|
| Student Alteration                   |                                       |                 | hool & College Mangamen       | K: Keyboard          | Transferration Control Control               | Ctrl + M ×     |        |
| Name                                 | Adi                                   |                 | Photo Path :<br>(Size 114 x 1 | 26 nivels )          |                                              |                |        |
| STUDENT                              | Sex                                   | MALE            | (0120 114 / 1                 | Lo pinelo y          |                                              |                |        |
| Roll No<br>PRN No                    |                                       |                 |                               | -                    |                                              |                |        |
|                                      |                                       |                 |                               |                      |                                              |                |        |
|                                      |                                       |                 |                               |                      |                                              |                |        |
| Class<br>Addmission ?                | PCMB(A)<br>Yes                        |                 | Father's Name                 | Parent's Info<br>XYZ | rmation                                      |                |        |
| Blood Group                          | 0                                     |                 | Occupation                    | : A                  |                                              |                |        |
| Date of Birth                        | : 1-4-2009<br>Wednesday 1Th Ap        | pril 2009       | Mother's Name<br>Occupation   | ABC<br>A             | 0                                            |                |        |
| Place of Birth                       | BANGALORE                             | へん              | Telephone No.<br>Mobile       | 2                    | Jrt.                                         |                |        |
| Previous School<br>Date of Admission | 1-4-2009                              | 1-Apr-2009      | Office                        | 2                    | ペノノム                                         |                |        |
| Date of Leaving<br>Nationality       |                                       |                 | E-Mail<br>Address             | : 2<br>B             | 4/1                                          |                |        |
| State<br>Religion                    |                                       |                 |                               | B                    |                                              |                |        |
| Cast<br>Mother Tongue                | : Sc<br>: HINDI                       |                 |                               |                      |                                              | CA.            |        |
| V                                    |                                       |                 |                               |                      |                                              |                |        |
| Standrad<br>Total Fees               | : PCMB<br>: 6,000.00                  |                 |                               |                      |                                              |                |        |
| Reason Leaving<br>Student Remarks    | V                                     |                 |                               |                      |                                              |                |        |
| Progress<br>Student Last Attende     | e e e e e e e e e e e e e e e e e e e |                 |                               |                      |                                              |                |        |
| Opening Balance                      |                                       |                 |                               | _                    |                                              |                |        |
|                                      |                                       |                 |                               |                      |                                              |                |        |
| $\bigcirc$                           |                                       |                 | -                             |                      |                                              |                | -      |
| -                                    |                                       |                 |                               |                      |                                              | 1 A A          | 7 )    |
|                                      |                                       |                 |                               |                      |                                              |                | $\sim$ |
|                                      |                                       |                 |                               |                      |                                              |                | -      |
|                                      |                                       |                 |                               |                      |                                              |                | (D)    |
| -                                    |                                       |                 |                               |                      |                                              |                | V      |
|                                      |                                       |                 |                               |                      |                                              |                | 10000  |
|                                      |                                       |                 |                               |                      |                                              |                | _      |
|                                      |                                       |                 |                               |                      |                                              |                |        |
|                                      |                                       |                 |                               |                      |                                              |                | -      |
|                                      |                                       |                 |                               |                      |                                              |                |        |
| Fees Stru                            | icture Mast                           | er              |                               |                      |                                              |                |        |
| 1                                    |                                       |                 |                               |                      |                                              |                |        |
|                                      | ⊑xport <u> </u> <b>M</b> : ⊢-Iviali   | U: Opioad       |                               |                      | oard <u>  1</u> : Control Centre  11: 3      |                |        |
| Fees Structure                       |                                       | Sch             | ool and College Man           | gament               |                                              | Ctrl + N       | M ×    |
| Name                                 | РСМВ                                  |                 |                               |                      |                                              |                |        |
|                                      | 1                                     |                 |                               |                      |                                              |                |        |
|                                      |                                       |                 |                               |                      |                                              |                |        |
| F                                    | ees Details For : St                  | andard PCMB     |                               |                      |                                              | 1 0            | _      |
|                                      |                                       |                 |                               |                      |                                              |                |        |
| TYPE OF FEES                         | Fees Ar                               | mount           |                               |                      |                                              | 0              |        |
| Admin                                | 2.                                    | 500.00          |                               |                      |                                              | - 12           |        |
| Building Charges                     | 3,                                    | 500.00          |                               |                      | Gateway of Tally<br>Student Info             | OV             | -      |
| Total :                              | 6,                                    | 000.00          |                               | _                    | Standard                                     |                |        |
|                                      | 0/                                    | 1               | _                             |                      | 01                                           | -              |        |
|                                      | /                                     |                 |                               |                      | Standard                                     |                |        |
|                                      |                                       |                 | OF                            | 00                   | SE                                           |                |        |
|                                      |                                       | 11              | 95                            | 82                   | O Creater                                    |                |        |
|                                      |                                       |                 |                               | UL                   | Display                                      |                |        |
|                                      |                                       |                 |                               |                      | Alter                                        |                |        |
|                                      |                                       |                 |                               |                      |                                              |                |        |
|                                      |                                       |                 |                               |                      |                                              |                |        |
|                                      |                                       |                 |                               |                      |                                              |                |        |
|                                      |                                       |                 |                               |                      |                                              |                |        |
|                                      |                                       |                 |                               |                      |                                              |                |        |
|                                      |                                       |                 |                               |                      |                                              |                |        |
|                                      |                                       |                 |                               |                      |                                              |                |        |
|                                      |                                       |                 |                               |                      |                                              |                |        |
|                                      |                                       |                 |                               |                      |                                              |                |        |
|                                      |                                       |                 |                               |                      |                                              |                |        |