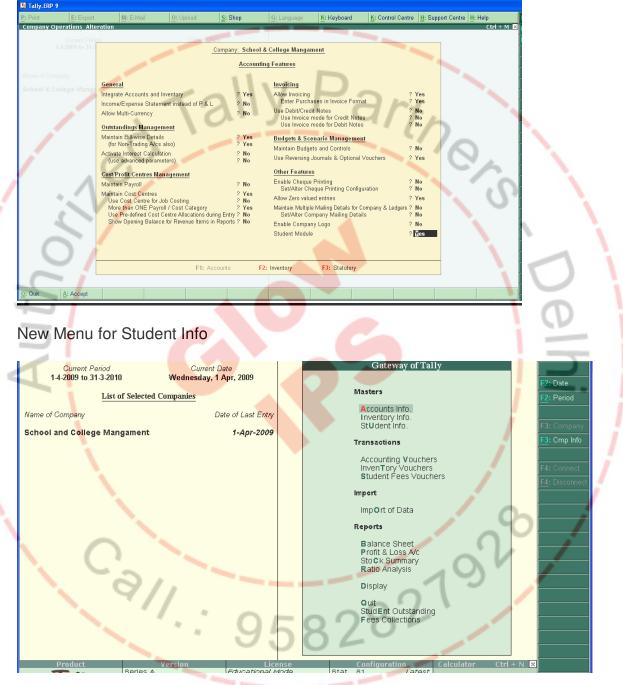

## Enable in Accounting Features > Student Module

**OFFICIAL TALLY PARTNER - ERP DEVELOPERS** SCHOOL AND COLLEGE - CUSTOMIZED MODULE Student into Menu

CUSTOMIZATIONS BY GLOWIPS - DELHI-NCR-INDIA OFFICIAL TALLY PARTNER - ERP DEVELOPERS SCHOOL AND COLLEGE - CUSTOMIZED MODULE