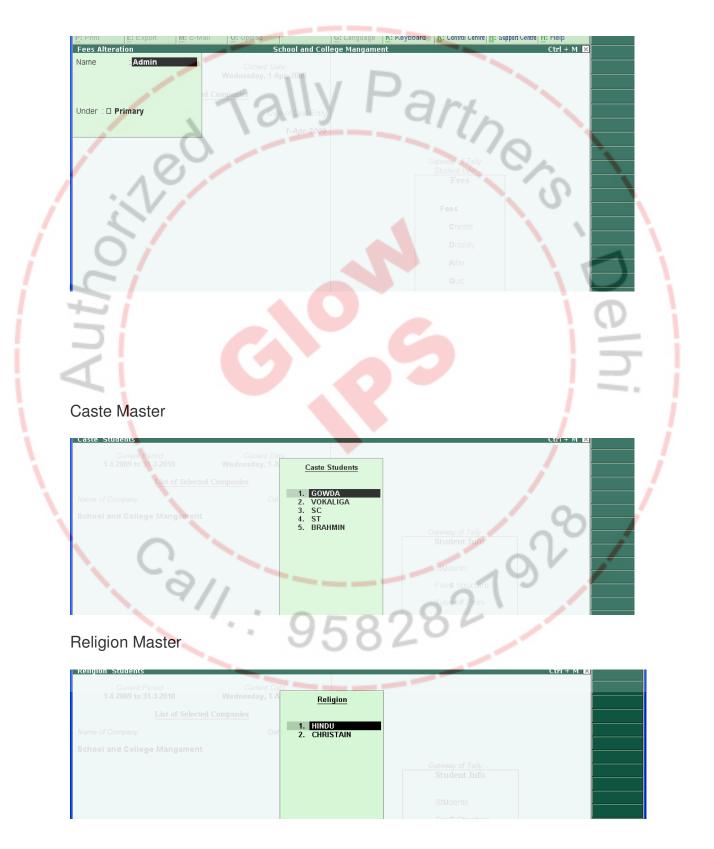

#### Type of Fees Master

-INDIA OFFICIAL TALLY PARTNER - ERP DEVELOPERS SCHOOL AND COLLEGE - CUSTOMIZED MODULE

#### Mother Tongue Master

| Mother Ton Students                                                                                                                                           | Ctrl + M 🗙 |
|---------------------------------------------------------------------------------------------------------------------------------------------------------------|------------|
| Current Period Current Dete<br>1.4-2009 to 31.3-2010 Wednesday, 1 A <u>Mother Tongue</u>                                                                      |            |
| List of Selected Companies 1. KANNADA                                                                                                                         |            |
| Det 2. HINDI<br>3. MALAYALAM                                                                                                                                  |            |
| 4. TELUGU<br>5. TAMIL Geteway of Tally                                                                                                                        |            |
|                                                                                                                                                               |            |
|                                                                                                                                                               |            |
|                                                                                                                                                               |            |
| 10                                                                                                                                                            |            |
|                                                                                                                                                               | 0.         |
|                                                                                                                                                               |            |
|                                                                                                                                                               | 1 1 1      |
|                                                                                                                                                               | 101        |
|                                                                                                                                                               |            |
|                                                                                                                                                               | Q          |
|                                                                                                                                                               |            |
| Entry for Selected Student                                                                                                                                    |            |
| Entry for Selected Student                                                                                                                                    |            |
|                                                                                                                                                               | - j - 1    |
| 🐹 Taily,ERP 9                                                                                                                                                 |            |
| P: Print E: Export M: E-Mail O: Upload S: Shop G: Language K: Keyboard K: Control Centre H: Support Centre H<br>Student Fees Entry School & College Mangament |            |
| Student Fees Entry No. 8                                                                                                                                      | Vednesday  |
| Particulars Debit<br>By Adl 6,000.00                                                                                                                          | Credit     |
| Cur Bal: 12,000.00 Dr<br>New Reif & // 13/14/ar2010 6,000.00 Dr<br>To TOTAL FEES<br>Cur Bal: 30,800.00 Cr                                                     | 6,000.00   |
|                                                                                                                                                               |            |
|                                                                                                                                                               |            |
| 1 0 0 0 0 0 0                                                                                                                                                 | 1          |
| Auto allocations for Bill no and cost centre or fees master                                                                                                   |            |
|                                                                                                                                                               |            |
|                                                                                                                                                               |            |