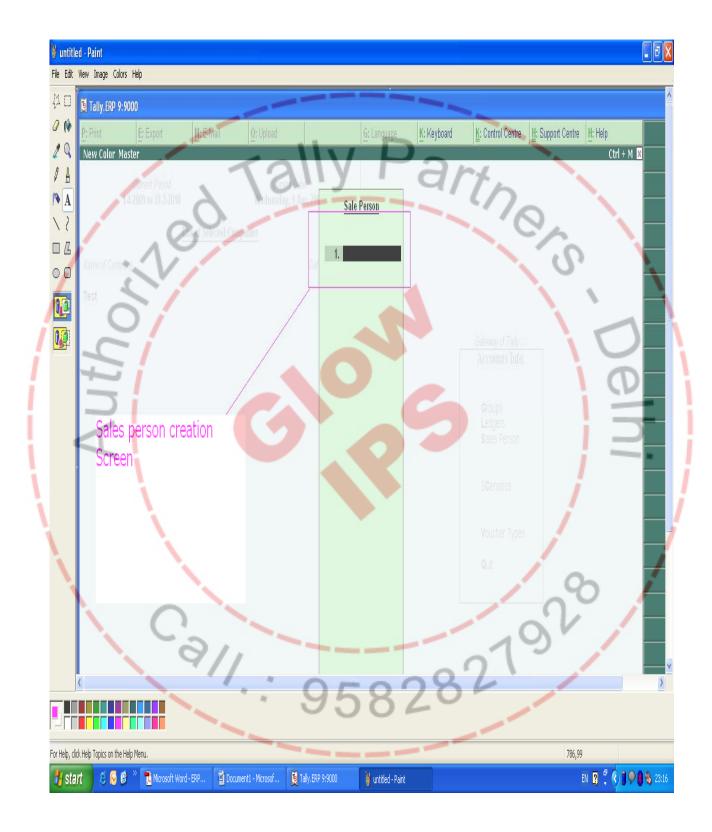

| x283                            |





POWER OF SIMPLICITY











## Purchase Report for Claim

|    |            | 1                         |              | 6                 | 10                     |                              |                             | -a                           | T)               | 20                           |                              |                        |           |
|----|------------|---------------------------|--------------|-------------------|------------------------|------------------------------|-----------------------------|------------------------------|------------------|------------------------------|------------------------------|------------------------|-----------|
|    | Fonts      | 1                         |              | 75                | ×