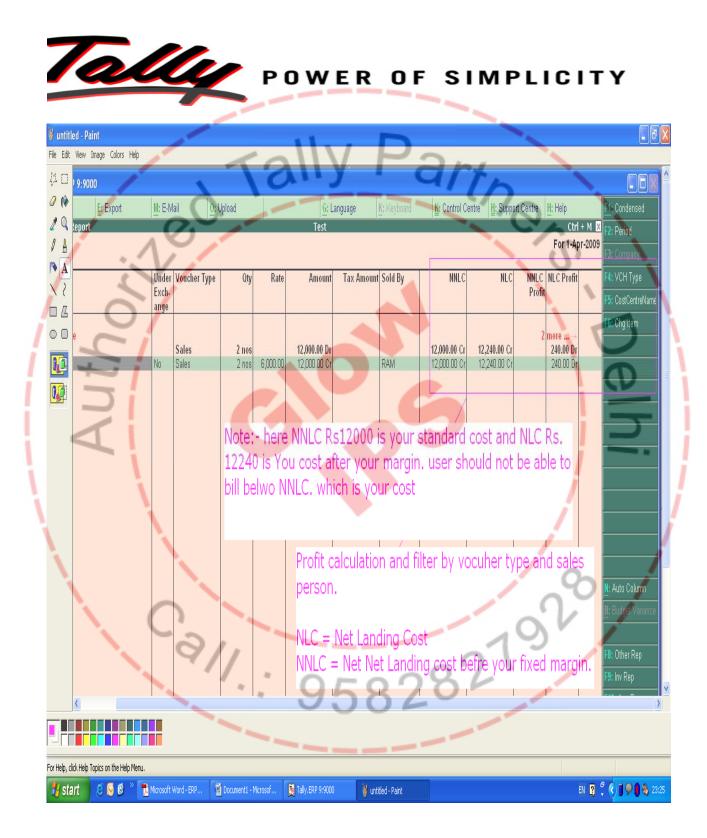

User will not be able to make the invoice below the cost only administrator can make such type of invoices.

28219

· all .: (