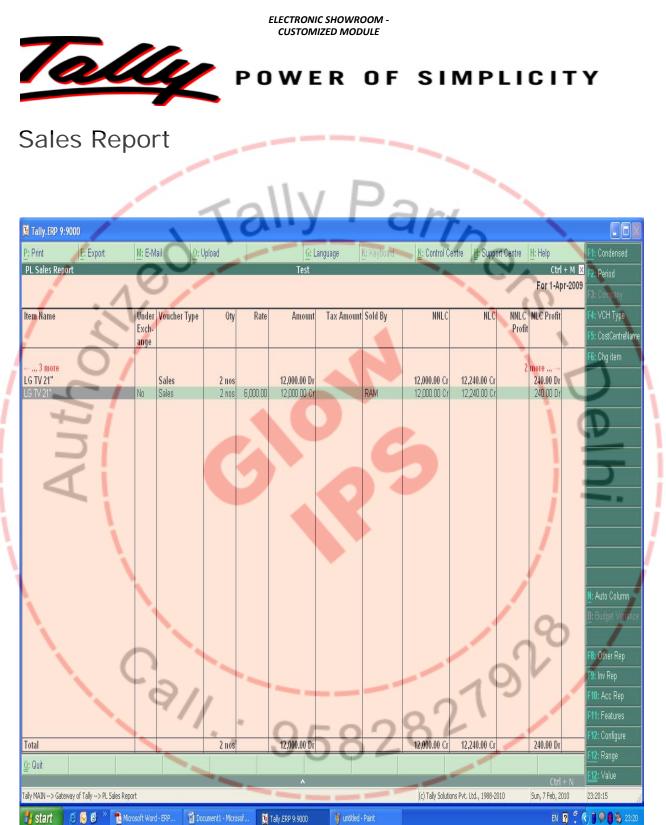

## POWER OF SIMPLICITY

Plug & Play module for Electronics Show Rooms.

- 9 Painful Area of this Industry.
  - 1. Show Room is selling the item below then their purchase rates.
  - 2. They will get some Back end from the vendors for this discounting.
  - For claim they need the purchase details with the price list and then they have to do some +/- adjustment. This complete report is provided.
  - 4. Control of selling rates.
  - 5. Stock report with Price list
  - 6. If user is using Back ward calculation of Vat in invoice then Cost Center does not work in default Tally which will work in this module.
  - 7. Under Exchange option.
  - 8. Incentive calculation of the sales persons.
  - 9. Stock journal printing in Delivery Challans.