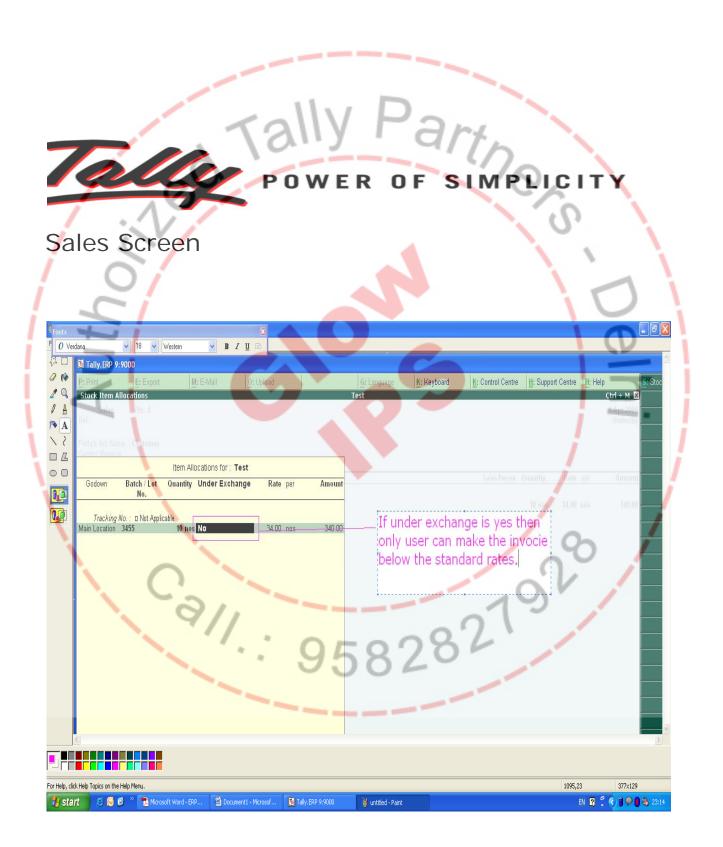

| x283                            |





POWER OF SIMPLICITY











## Purchase Report for Claim

|    |            | 1                         |              | 6                 | 10                     |                              |                             | -a                           | T)               | 20                           |                              |                        |           |
|----|------------|---------------------------|--------------|-------------------|------------------------|------------------------------|-----------------------------|------------------------------|------------------|------------------------------|------------------------------|------------------------|-----------|
|    | Fonts      | 1                         |              | 75                | ×